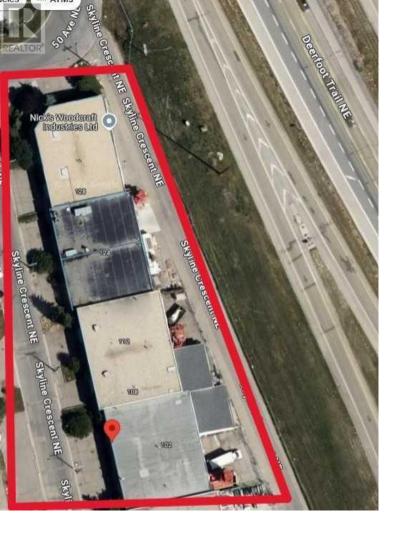

## 132 Skyline Crescent Calgary Alberta

\$7,800,000

Discover a unique chance to acquire these remarkable industrial properties located in the Skyline (West) industrial area of Calgary, just 15 minutes from downtown and the airport. This exceptional 33,969 sq ft building, with an additional 9,486 sq ft of mezzanine space, offers amazing visibility with direct exposure to Deerfoot Trail. The mezzanine space includes a beautifully finished office area adaptable for any business. The buildings are equipped with large electrical services to support the current tenant, this property is ideal for owner/users or as a valuable investment for landlords. Situated on approximate 1.22 acres, it provides plenty of space for expansion, parking, or additional outdoor operations. Whether you're an owner/user seeking a strategic location or an investor looking for a prime asset with growth potential, this property is an opportunity not to be missed. This sale is land and buildings only. The business is not for sale. no goods or equipment are included in the sale. Sale includes the following legal descriptions, plan:8010082, Block:3, Lots:1-8. There are 4 buildings and 8 parcels included in the sale. Book your tour today. (id:6769)