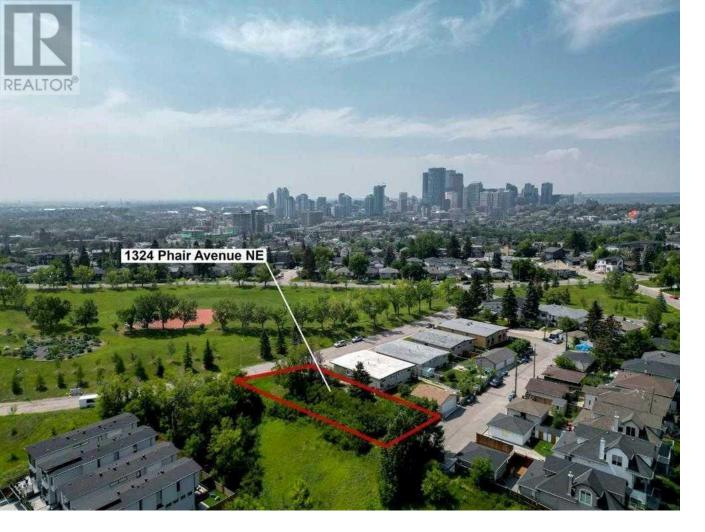

## 1324 Phair Avenue Calgary Alberta

\$640.000

| RC-2 69ft x 162ft LOT | 8,503 Sqft LOT SIZE | INFRONT OF GREEN SPACE | SUB DIVIDED LOT \*\*BOTH INCLUDED\*\* | QUIET RESIDENTIAL STREET | Welcome to 1324 Phair Avenue NE, an extraordinary piece of land nestled in the prestigious inner-city community of Renfrew. This opulent property spans across a substantial area, offering limitless possibilities for discerning investors and developers seeking to create a masterpiece in the heart of the city. Positioned in one of the most coveted neighbourhoods, this parcel of land provides a unique opportunity to build two detached luxury homes, each meticulously crafted to reflect the epitome of modern elegance. The thoughtful layout and generous space allow for the creation of spacious and architecturally stunning residences that will redefine urban living. Walking distance to downtown or 5 minutes by car. Close to Bridgeland's main street, Telus Spark and Calgary Zoo. Easy access to Deerfoot Trail and Memorial Drive. (id:6769)