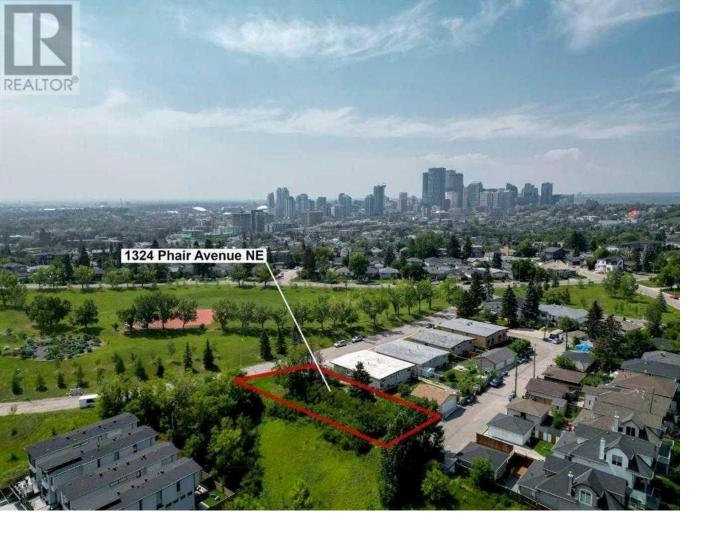

## 1324 Phair Avenue Calgary Alberta

\$599,999

| R-CG 69ft x 162ft LOT | 8,503 Sqft LOT SIZE | INFRONT OF GREEN SPACE | 5 PLEX POTENTIAL | SUBDIVIDED LOT \*\*BOTH INCLUDED\*\* IT CAN BE COMBINED BACK TOGETHER | QUIET RESIDENTIAL STREET | Welcome to 1324 Phair Avenue NE, an extraordinary piece of land nestled in the prestigious inner-city community of Renfrew. This opulent property spans across a substantial area, offering limitless possibilities for discerning investors and developers seeking to create a masterpiece in the heart of the city. Positioned in one of the most coveted neighbourhoods, this parcel of land provides a unique opportunity to build multi family or two detached luxury homes, each meticulously crafted to reflect the epitome of modern elegance. The thoughtful layout and generous space allow for the creation of spacious and architecturally stunning residences that will redefine urban living. Walking distance to downtown or 5 minutes by car. Close to Bridgeland's main street, Telus Spark and Calgary Zoo. Easy access to Deerfoot Trail and Memorial Drive. (id:6769)