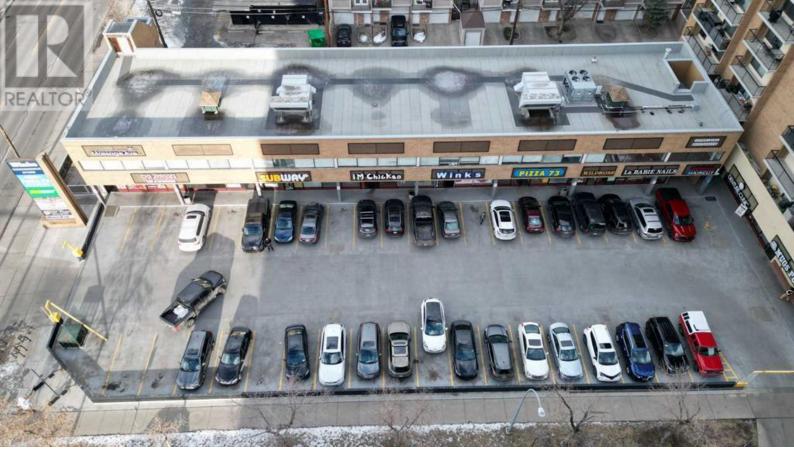

## 1330 15 Avenue Calgary Alberta

\$15

Rare find, Vacant, 408 sq. ft. & 745 sq. ft., 2nd Floor Office units within Wellington Square on busy 14 Street SW offered at below market rental rates. Other 2nd floor units, occupied by Month to Month Tenants and available with notice, 1,267 sq. ft., 1,298 sq. ft., 2,808 sq. ft. up to 4,075 sq. ft. contiguous. Double row front parking and 24 stalls in rear. Excellent main floor Tenant mix and built in draw from 12 floor residential condo building on site as well dense surrounding residential development. (id:6769)