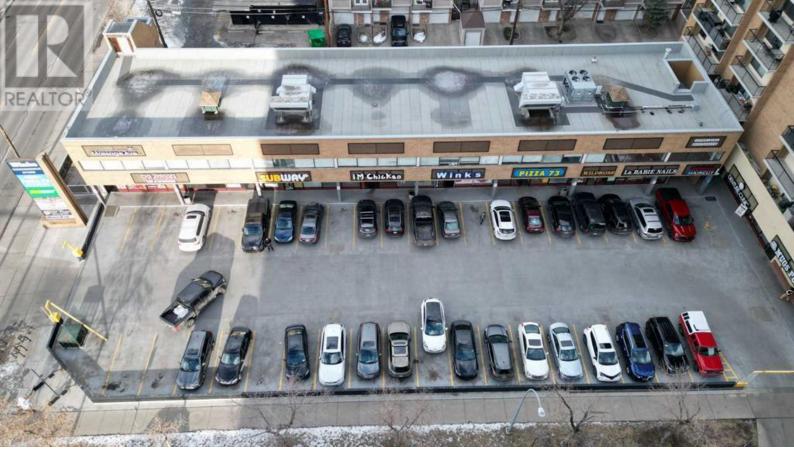

## 1330 15 Avenue Calgary Alberta

Rare find, Vacant, 745 sq. ft. & 408 sq. ft., 2nd Floor Office units within Wellington Square on busy 14 Street SW offered at below market rental rates. Other 2nd floor units , occupied by Month to Month Tenants and available with notice, 1,267 sq. ft., 1,298 sq. ft., 2,808 sq. ft. up to 4,075 sq. ft. contiguous. Double row front parking and 24 stalls in rear. Excellent main floor Tenant mix and built in draw from 12 floor residential condo building on site as well dense surrounding residential development. (id:6769)