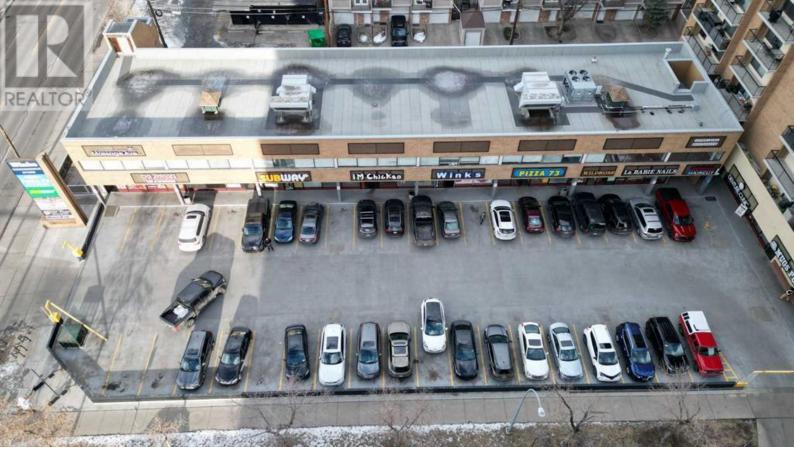

## 1330 15 Avenue Calgary Alberta

\$15

Rare find, 2,808 sq. ft. currently occupied by month to month tenant also vacant units of 745 sq. ft. & 408 sq. ft available now, 2nd Floor Office units within Wellington Square on busy 14 Street SW offered at below market rental rates. Other 2nd floor units, occupied by Month to Month Tenants and available with notice, 1,267 sq. ft., 1,298 sq. ft., 2,808 sq. ft. up to 4,075 sq. ft. contiguous. Double row front parking and 24 stalls in rear. Excellent main floor Tenant mix and built in draw from 12 floor residential condo building on site as well dense surrounding residential development. (id:6769)