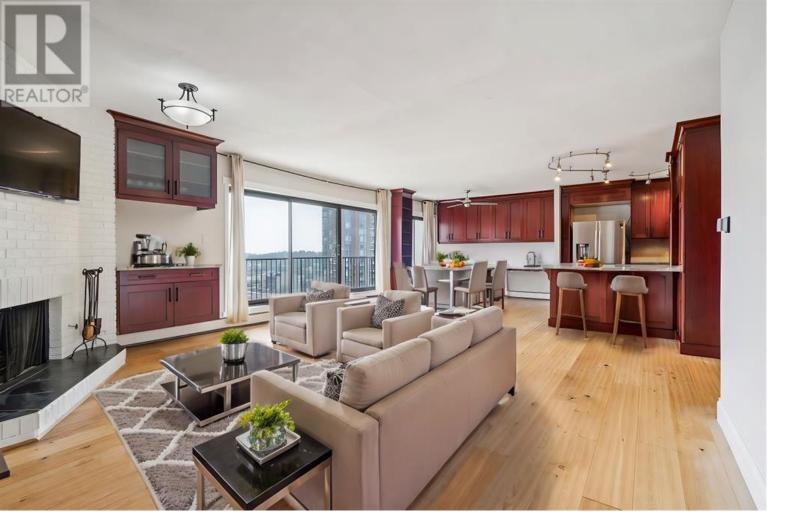

## 1330 15 Avenue Calgary Alberta

Rare offering for a penthouse unit with over 1500sqft in the heart of Beltline at this price point. Move in ready this freshly painted unit features generous room sizes, beautiful natural light from all the windows, two large bedrooms and two full baths. Custom cherry cabinetry and built-ins create a classic refined vibe - accented by the new white painted walls. If someone wants a more contemporary vibe in this cool space - easy to envision "lacquering out" the woodwork. Featuring a generous kitchen with large central island, ample storage spaces, granite counters and stainless steel appliances. Primary bedroom accommodates a large bedroom suite plus offers a sitting area, ensuite bath and access to the balcony. Second bedroom is also well-sized with balcony access. The generous living room features custom built-ins, and a stunning brick faced wood-burning fireplace. Enjoy the views of the city from the extended balcony. This penthouse unit is complete with its own laundry and parking stall in the underground parkade. Comprehensive condo fees including all utilities even electricity. Fantastic downtown location walking distance all the restaurants and shops on 17Ave, Coop and Safeway, the C-train, river pathways and downtown. This condo offers stellar views; combined with the rare penthouse location and large square footage - a perfect opportunity for a discerning buyer to add your personal design touches to take it to the next level! (id:6769)