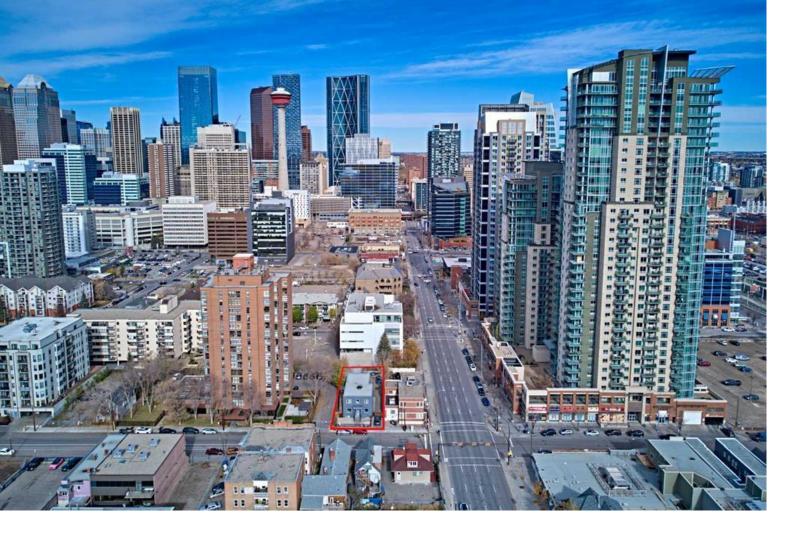

## 136 15 Avenue Calgary Alberta

\$2,390,000

This prime 10 suits building is located in the heart of Beltline, just minutes from the downtown core, and steps away from the BMO Centre, Stampede Grounds, the Stampede C-Train Station, and the trendy 17th Avenue. This huge 654 square meter lot is also perfect for a future redevelopment. The neighbouring corner site is also currently being listed, which provides an opportunity for an even larger development project. In the meantime, run this building as a residential rental property to cover expenses. This freestanding building has excellent future potential. Don't miss out on this great investment opportunity! Book your viewing today! (id:6769)