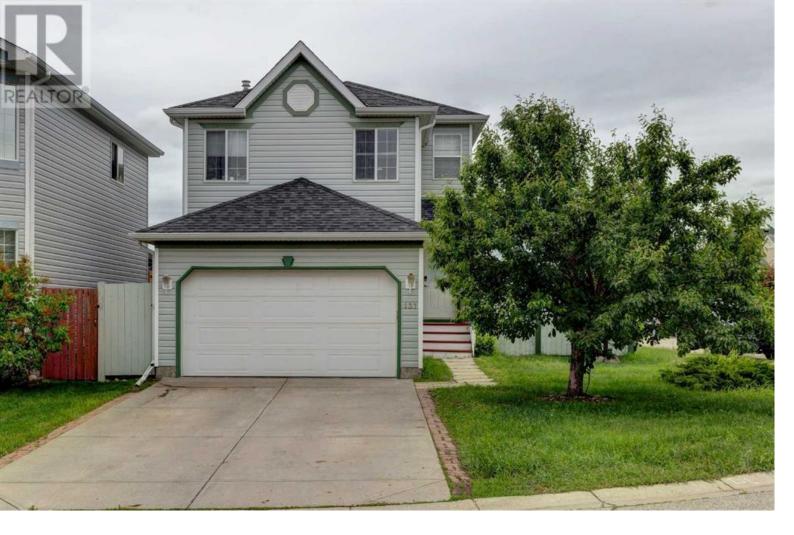

## 137 Bridleridge Circle Calgary Alberta

\$609.000

LOOKING FOR A CORNER LOT WITH NO SIDEWALK TO SHOVEL? WELL HERE IT IS!!! FULLY FENCED AND LANDSCAPED PERFECT FOR A FAMILY. THIS HOME FEATURES NEWLY INSTALLED LAMINATE FLOORING ON MAIN, MAIN FLOOR LAUNDRY WITH HALF BATH, LIVING ROOM FIREPLACE, KITCHEN WITH DINING ROOM, UPPER FLOOR OFFERS A BONUS/FAMILY ROOM, TOTAL OF 3 BEDROOMS, MASTER'S HAS WALK IN CLOSET AND A FULL BATH. BASEMENT IS UNFINISHED WITH ROUGH IN PLUMMING. OUTSIDE HAS A LARGE DECK, GOOD SIZE BACKYARD AND CAN PARK AN RV. THERE ARE SCHOOLS IN THE AREA PUBLIC & CATHOLIC. CLOSE TO BUS STOP, SHOPPING AND OTHER AMENITIES. (id:6769)