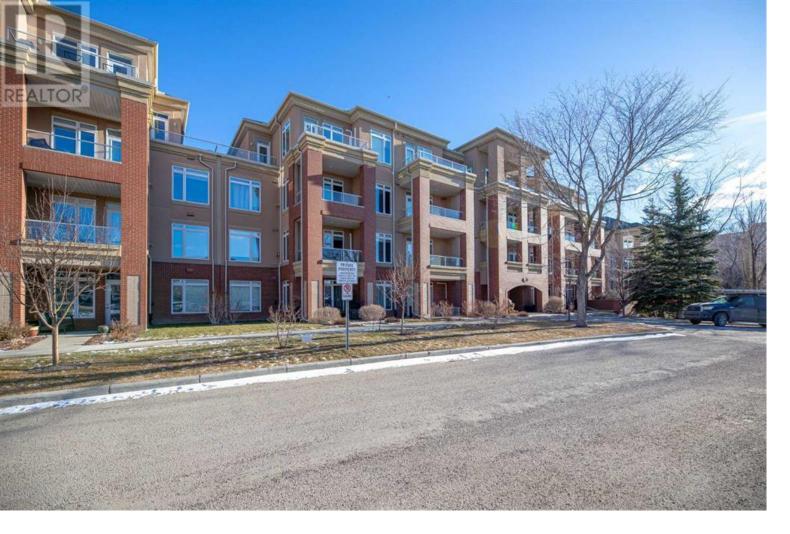

## 14 Hemlock Crescent Calgary Alberta \$449,900

Experience elevated urban living in this stunning corner penthouse condo, offering over 930 sq. ft. of stylish space, ideally located beside the Shaganappi Golf Course in Spruce Cliff. This top-floor gem provides the ultimate lock-and-leave lifestyle, blending modern elegance with ample outdoor living areas. Enjoy breathtaking views from two balconies-one expansive 28x14 ft. balcony with south and west exposure, perfect for outdoor dining, lounging, or catching glimpses of Calgary's downtown skyline. Equipped with a BBQ gas line, it's ideal for year-round entertaining. Step inside to a spacious front entrance that leads to a cozy living room featuring a gas fireplace and floor-to-ceiling windows, flooding the home with natural light. With 10-ft. ceilings and a second west-facing balcony (12x6 ft.), you'll bask in sunlight all year long. The openconcept kitchen is a chef's dream with stainless steel appliances, a gas stove, granite countertops, a double under-mount sink, and an extended circular bar that seats eight. Whether hosting formal dinners or working from home in the sunlit dining area, this space offers flexibility and functionality. The primary bedroom features a double-door closet and private side patio, the perfect spot for a lounger or hammock. A spa-inspired cheater en-suite bath offers a luxurious retreat with a tiled step-in shower, deep soaking tub, and granitetopped vanity. Heated flooring throughout, including luxury vinyl plank in the primary bedroom, keeps things cozy in the winter and cool in the summer, making it ideal for those with pets. Additional conveniences include a large pantry/storage closet, in-suite laundry, titled underground parking, and an assigned storage locker. Building amenities abound, with a car wash bay, recreational room, fitness center, workshop, gazebo, guest suites, visitor parking, and underground bike storage. Loc...