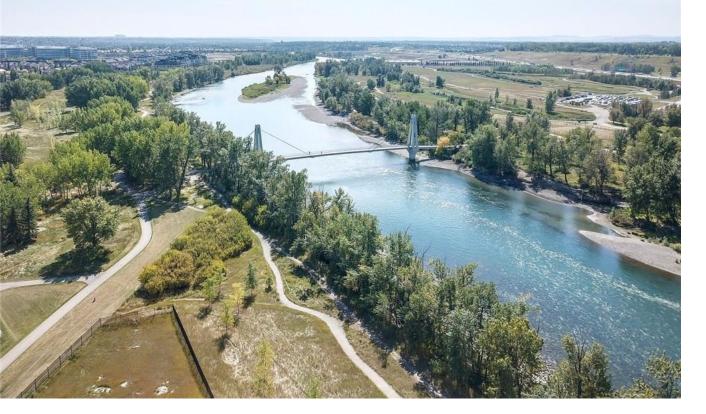

## 14 Riverview Landing Calgary Alberta

Build your dream home on this 8,288 sqft lot located in a quiet cul-du-sac in Calgary's vibrant community of Riverbend. Lot spans 35' x 137'. This partially gated enclave of 12 exclusive, over-sized luxury lots are surrounded by lush native vegetation and is a stones throw to the Bow River. Riverview Landing is the perfect balance of nature, privacy and luxury. Carburn Park is steps away and hosts 2 of the City's largest ponds that offer fishing, canoeing and skating. The thoughtfully designed Bow River Pathway allows for cycling or walking, and leads to pedestrian bridge. Walking distance to Sue Higgins Off-Leash area, Riverbend Dog Park and Riverbend Park. Under 20 minutes to Downtown, Riverbend Elementary nearby plus all necessary amenities. ALL 12 LOTS FOR PURCHASE. Vendor Take back financing available for eligible buyers on single or multiple lots, 0-1% for the first two years. Preview Site Today, Unit 3. Zoning only permits single family dwelling. (id:6769)