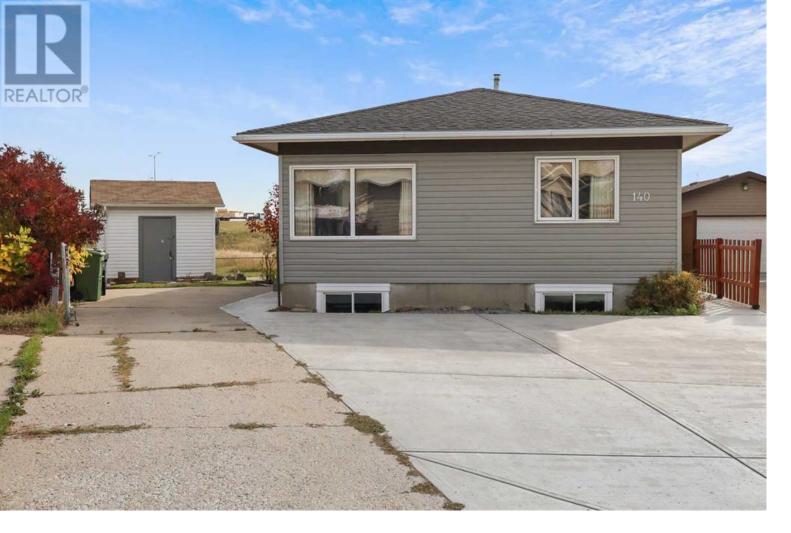

## 140 Aberfoyle Close Calgary Alberta \$550,000

INVESTOR ALERT! This well-maintained bungalow sits on a spacious pie lot and offers incredible income potential. With FIVE bedrooms and two bathrooms, the home features two separate living spaces--one on each level. Recent updates include new siding, roof, windows, flooring, and A/C, all completed in 2022. The bright main floor has a functional layout with a tucked-away kitchen and dining area, featuring a gas stove, stylish backsplash, updated cabinetry, and plenty of cupboard space. The cozy family room has a large window, allowing for plenty of natural light, and three generously sized bedrooms with ample closet space complete the main level. The fully renovated illegal BASEMENT SUITE has all-new vinyl flooring, fresh paint, and updated trim, offering two bedrooms, a three-piece bathroom, a full kitchen, and a spacious family room. Each basement bedroom also has MASSIVE egress compliant windows! Additional features include a newer high-efficiency furnace, a newer hot water tank, a laundry room, and plenty of storage. The low-maintenance backyard boasts a beautiful deck, a fire pit area, and a storage shed, with ample parking for an RV, trailer, or up to six vehicles. Smart home features like WiFi-enabled switches add convenience. This incredible opportunity won't last-schedule your viewing today! (id:6769)