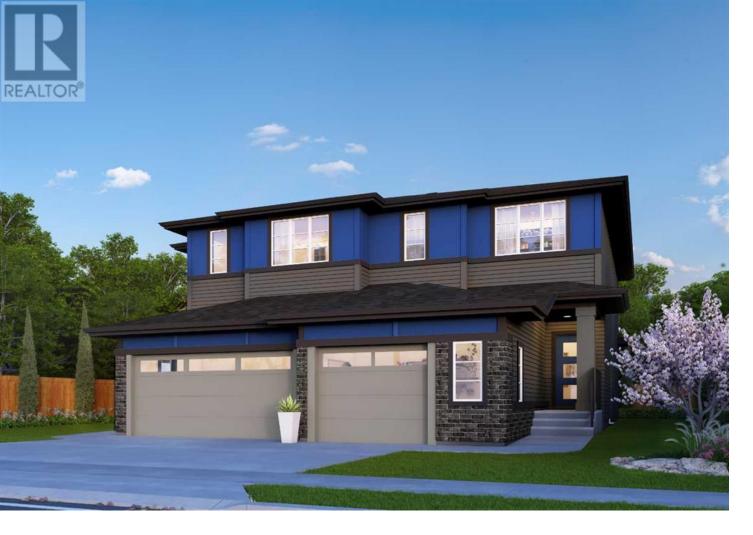

## 140 Sora Terrace Calgary Alberta

\$569.900

SEPARATE ENTRANCE | FRONTING GREEN AREA | SINGLE OVERSIZED ATTACHED GARAGE | BRAND NEW | INTERIOR DESIGNED by Louis Duncan-He | CARTER FLOOR PLAN 1,473 sq ft 3 bed , 2.5 bath | Built by Rohit Homes & Perfectly located at Sora in Hotchkiss, a neighbourhood known for its natural beauty and warm community feeling. The design interior in this unit is: 'NEOCLASSICAL REVIVAL' (you can choose other units with different finishings - contact), creating a Timeless, Classic, Elegant, Poised, Exquisite, Grace and Luxury theme. UPGRADES AND FEATURES INC: quartz counters throughout, kitchen cabinets 42' tall, separate entrance, attached garage and so much more! Step inside to find yourself gravitate towards your large chefs kitchen, which includes SS appliances, quartz counters, large island (with place for bar stools), cabinets to ceiling (42' tall), walk thru pantry to garage (handy) - a perfect place to gather and create masterful meals. Off the kitchen is the nook, and living space. There are windows across the rear, and with the high ceilings as well as open floor plan, it leaves the home feeling bright and inviting. Upstairs, find 3 good size bedrooms, with one being the primary retreat, that includes a large walk in closet, and spa like retreat full en-suite. To complete upper level is another full bath, and laundry. There is separate entrance to basement. To wrap this up is an oversized single attached garage - a must have for our winters! This home is packed with features that make it a great option to consider for your next home purchase. Located just outside the ring-road, east of Stoney Trail, offering quick access to highways and other amenities on the southeast side of Calgary, photos/3D tour is of similar floor plan, different finishings. Get moving on this captivating place - before it's gone! (id:6769)