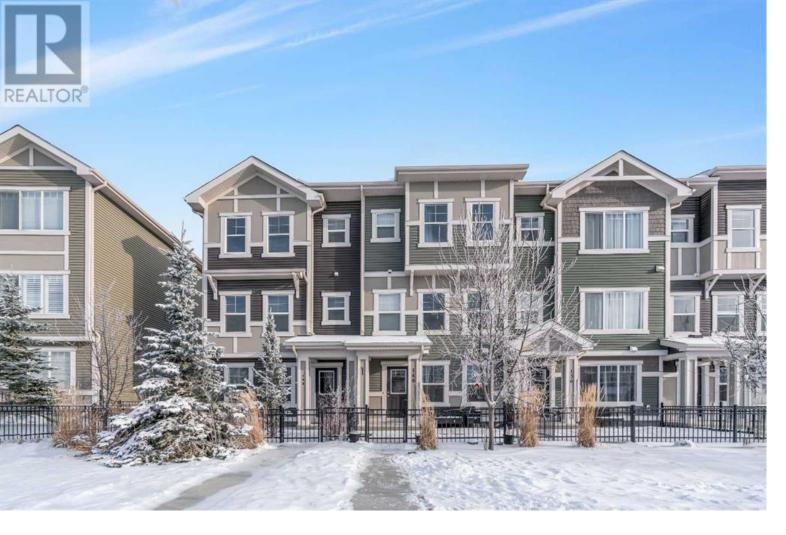

## 140 Sundown Road Cochrane Alberta

\$492,000

| NO CONDO FEES | ATTACHED GARAGE | 4 BEDROOM CONDO - Welcome Home! To your new west-facing townhouse featuring 4 bedrooms, 2.5 bathrooms, and 1,325 sq ft of expertly designed living space. Nestled in the sought-after community of Sunset Ridge. Offering modern living at its finest, this property is thoughtfully equipped with Central A/C, a single attached garage with 220v power, and an extended driveway that accommodates two additional vehicles. This townhouse boasts both elegance and functionality. Located within a master-planned neighbourhood, it offers unparalleled access to top-tier amenities, including Schools, scenic ravines, parks, and playgrounds--all just a short walk away. Step inside to notice the open-concept layout, soaring ceilings, and an abundance of natural light pouring in through large windows that illuminate the spacious living and kitchen areas. Rich laminate floors seamlessly flow throughout the main level, while the generously sized living room offers ample space for relaxation and entertainment. A stunning dining feature wall sets the tone for formal meals or casual gatherings. The kitchen boasts plenty of counter space, storage, and an impressive pantry, it's perfect for both everyday meals and hosting guests. The sleek design includes Shaker-style cabinetry, quartz countertops, a brick-patterned backsplash, and a large kitchen island--ideal for meal prep or casual dining. Pendant lighting and modern finishes complete the chic aesthetic. Step outside to your private balcony, featuring a convenient gas line for effortless BBQs and outdoor enjoyment. The home is ideally situated within walking distance to Rancheview School (K-9), the ravine, parks, and playgrounds. Don't miss out on this fantastic opportunity to own a beautiful home in one of Cochrane's most sought-after communities. Schedule your showing today! (id:6769)