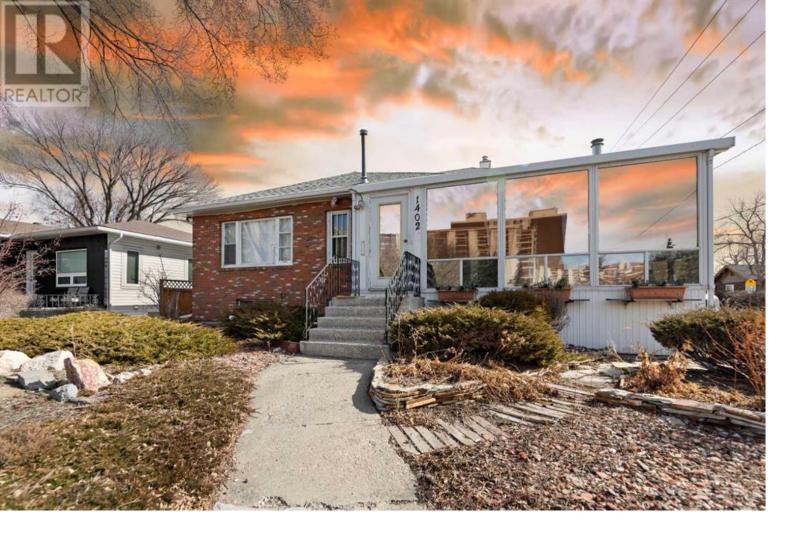

## 1402 Crescent Road Calgary Alberta

\$899,000

Welcome to 1402 Crescent Rd NW, a rare gem on a prime corner lot with desirable RC-G zoning in the vibrant, walkable community of Rosedale. This 1,222 sq.ft. raised bungalow offers endless potential with 5 bedrooms (3 up, 2 down), 2.5 bathrooms, a fully developed basement with large windows, and an oversized single attached garage (potential for walkout conversion, subject to city approval). Enjoy the mountain views from the west-facing 3-season sunroom, refinish the hardwood floors to your taste, and take advantage of 3-4 offstreet parking spaces. Ideally located near schools, transit (including LRT), SAIT, University of Calgary, Foothills Hospital, Downtown, and Kensington's shops and restaurants, this property is perfect for renovation, new construction, or multi-family development. Don't miss this hilltop treasure--schedule your viewing today! (id:6769)