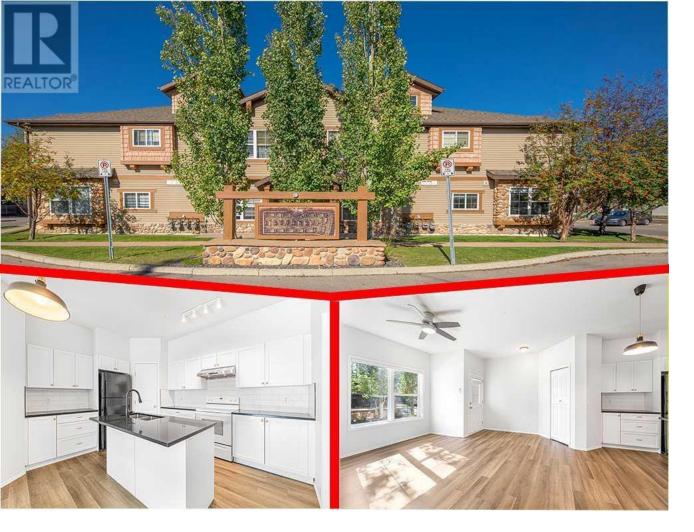

## 141 Panatella Landing Calgary Alberta

Welcome to this renovated Bungalow townhome with an interior living space of 900+ square feet. One of the largest units in the complex. This immaculate END UNIT of 2-bedroom & one 4-pc bathroom home features a 9-foot ceiling, granite countertops, real wood cabinets with a new facelift, hood fan, new lighting fixtures, new shelves in the closets, vinyl laminate flooring, neutral paint, faucets, stylish & modern Zebra binds, new handles/locks, hinges, vanity sink, and double kitchen sink. The master bedroom is so huge(14'X14') that you can allocate some other furniture after a king-size bed and has both EAST and SOUTH side windows. Both bedrooms are tucked away from the high-traffic area to enhance privacy. The living room and the second bedroom also have large south-facing windows. This spacious ground-level home has its parking stall just by the corner. This cozy home features in-floor heating and an efficient air exchange device to minimize living costs and maximize comfort. It also has a separate washer/dryer room and a big storage room with customized shelves. Walking your kids to the school just across the street! Watching your kids playing in the playground within the complex! Low condo fee! Unbeatable location-5 minutes to the Stoney Trail, 15 minutes to the YYC airport. You can have all the amenities, including Save On Food, Rexall, restaurants, banks, etc. Quick possession is available. (id:6769)