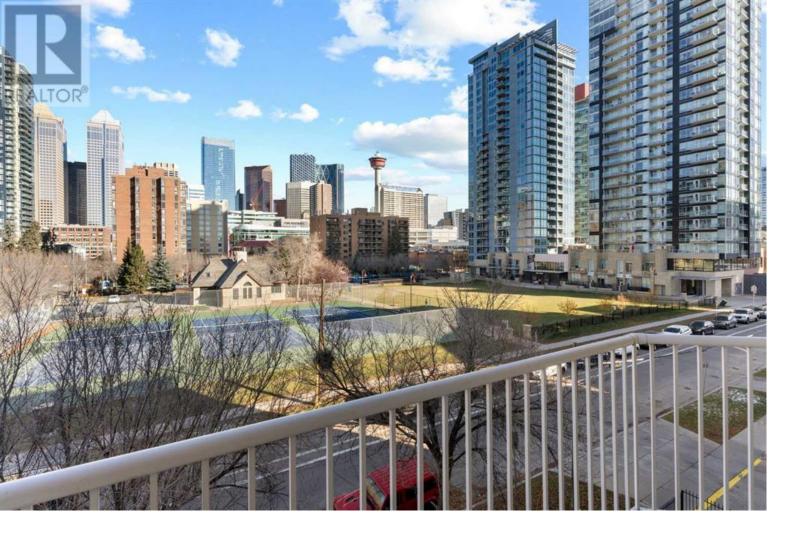

## 1410 2 Street Calgary Alberta

Coronation Place - ONE unique designer building, known for 10'+ height, gallery-loft style apartments, and situated in the heart of the Beltline. Apartment 405 - ONE of only twelve units with 180-degree unobstructed downtown views, overlooking Haultain Tennis Courts/Park, AND the first property including this singular exposure in the past two years, to be offered for new ownership at 1410 2 Street SW. Prime opportunities are few and far between, but the unicorn combination is adding stylish high-end upgrades, fresh paint, new appliances, a gorgeous vaulted open-concept layout (almost 800 square feet, contemporary eat-in kitchen, oversized living space, 2 bedrooms, 2 full bathrooms, walk-through dressing room closet, ensuite bathroom, in-suite laundry room, large windows, wide balcony) and the building itself has secure, underground titled parking with heated interior and garage ramp, plenty of bicycle storage, spacious personal locker rooms, full maintenance, dual security entrances, healthy management and large reserve fund taking care of only 69 total residences. VIEW the iGuide 3D Tour link, Detailed Floor Plans (two options for good measure), and some of many potential Virtually Furnished photos to show off the flexible plan. The layout invites creative flair - a deep wide welcoming Foyer (perfect for seasonal gatherings), a marble-counter-accented modern white kitchen, a 6-person full slab eating or presentation service island, and a bright living room that includes double garden doors, transoms and sidelight windows, all graced with natural hardwood flooring through the two independent bedrooms on each side. Recessed lighting, crystal chandeliers, updated plumbing and hardware and stainless steel main appliances, all combine to offer a bright and inviting environment, and the finishings are versatile to inexpensive adjustments for taste. Coronation Place is s...