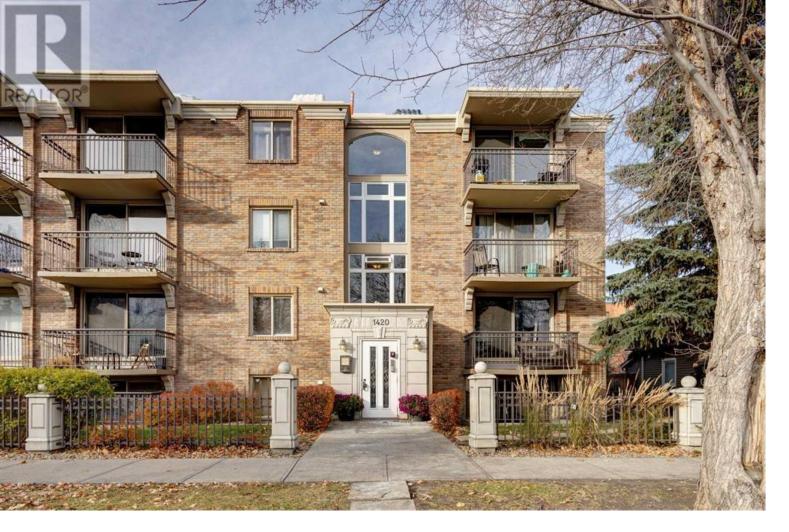

## 1420 Memorial Drive Calgary Alberta

LOCATION, LOCATION - 3rd Floor City Skyline Views, River Pathways, South/West facing and tucked into a culde-sac off the main road - this quiet location is steps from Kensington and walking distance to downtown, the LRT and SAIT. Freshly painted and well cared for, this condo shows pride of ownership throughout. Floor plan opens to spacious foyer with storage, Open plan custom kitchen with granite counters, stainless steel appliances and kitchen island for entertaining. Dining area and living room are open plan and access the SOUTH facing balcony with views across the River and City Skylines. Primary bedroom is generous in size and boasts a double closet. The unit features a full 4 piece bathroom and an in suite washer/dryer. One assigned parking stall is also included with the unit. This concrete building is ideal for first time home buyers, down sizers or anyone wanting a great addition to their revenue portfolio. (id:6769)