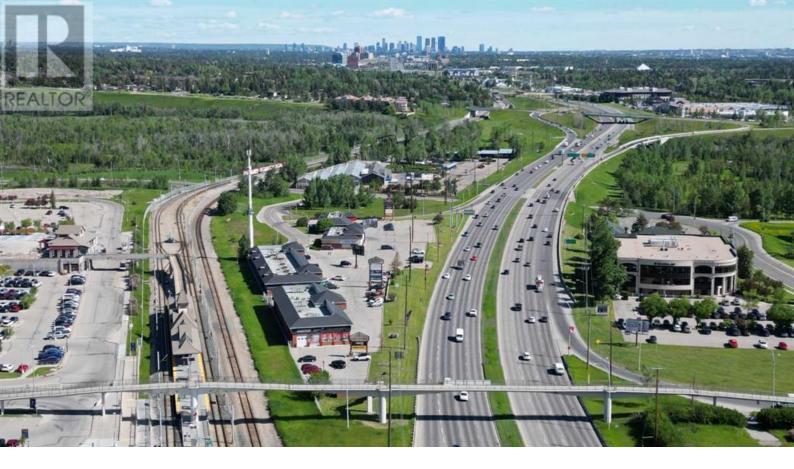

## 14315 Macleod Trail Calgary Alberta

\$33

HIGHLIGHTS: - Excellent opportunity within Shawnee Station, direct visual and signage exposure to Macleod Trail and LRT station- Freestanding Equipped Restaurant 4,267 sq. ft. available with 30 day notice, Can be converted to retail Retail, Medical, Childcare- Close proximity to LRT Station and Fish creek Park- Anchor Tenants create great draw from surrounding communities for new Tenant's- High Exposure signage visible to Macleod Trail South- Great on site parking 14315 Macleod Trail Freestanding Equipped Restaurant 4,267 sq. ft. AvailableTenant occupied, do not visit store. (id:6769)