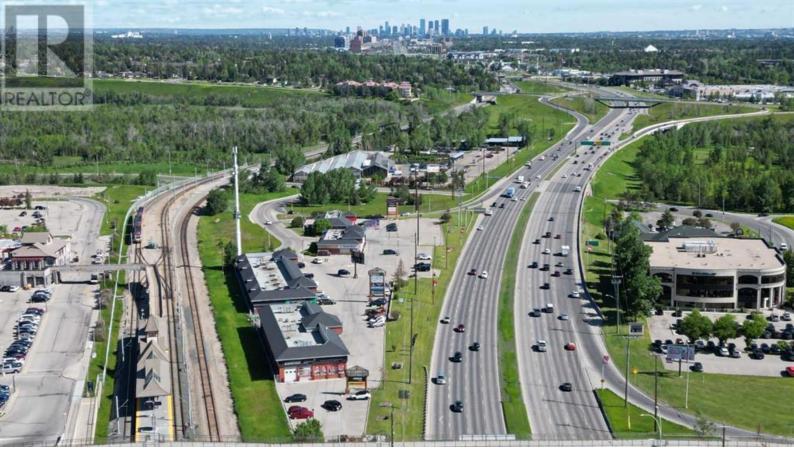

## 14335 Macleod Trail Calgary Alberta

\$30

Excellent opportunity within Shawnee Station, direct visual and signage exposure to Macleod Trail- 2,138 sq. ft. endcap available November 1, 2024- Located next to LRT Station- Strong trade area with above average income and traffic counts- High Exposure location on low vacancy corridor- Great on site parking 2,318 sq. ft. Prime endcap location available November 1, 2024 within highexposure Shawnee Station, high volume traffic counts and direct visual exposure to Macleod Trail and LRT Station and ridership. Available for any non competing Retail, Medical or Office uses. Low vacancy retail corridor, strong area demographics, high exposure, Tenant draw, excellent parking and strategic location create this opportunity for new Retail, Medical or office Tenants. Please Do not disturb Tenant, all tours require notice and Agent in attendance. (id:6769)