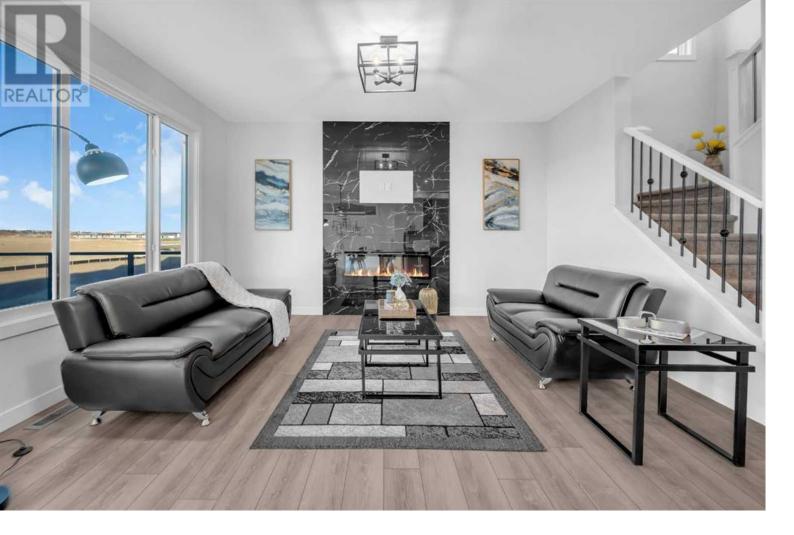

## 145 Amblefield Terrace Calgary Alberta

\$939.800

Explore the elegance of this residence in the community of Moraine earlier known as Ambleton, situated against a serene ravine backdrop with a walkout basement This beautifully staged property features four bedrooms, bonus room and 3 bathrooms, perfectly blending comfort with luxurious finishes. The main floor bedroom and full bathroom is the priced feature of this beauty! The double attached garage enhances the home's functionality, providing secure parking and extra storage space. This home is conveniently located just minutes from shopping centers, and major thoroughfares like Stoney Trail, ensuring easy access to all amenities. With spacious living areas and a peaceful den, it is ideal for both family activities and quiet relaxation. Seize the opportunity to own this sophisticated property where style meets convenience. Schedule your viewing today and discover your potential new home in Moraine. (id:6769)