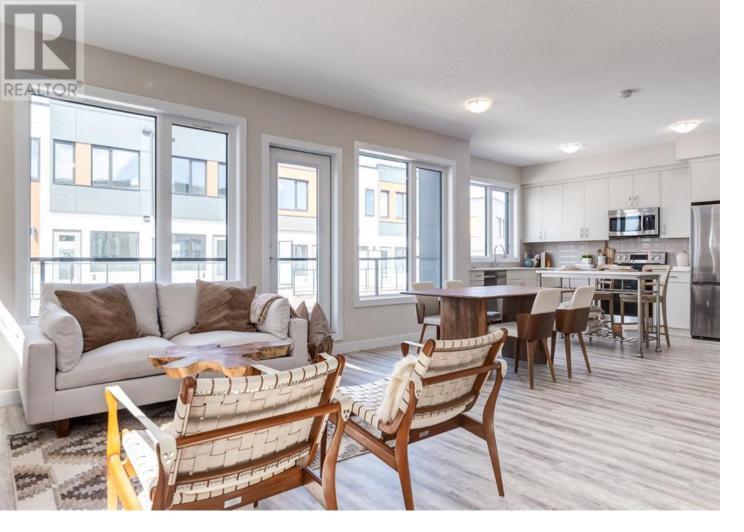

## 1453 Na'a Drive Calgary Alberta \$619,395

The Village at Trinity Hills (Wolf Run - Phase 2) is an immaculately designed urban town-home community, ideally located along the iconic Paskapoo Slopes in Southwest Calgary. Your new residence is nestled within 160 acres of an environmental reserve with 17 kilometres of hiking and biking trails and amazing views of COP/WinSport. In addition to being surrounded by nature, you're only a 5 minute walk from all of the urban conveniences the community has to offer (Save-On-Food, PetSmart & Cobbs Bread, to name a few). The Village is less that 1 hour to the Rocky Mountains, yet just 15 minutes to downtown. Your new PINE unit has 1613 sq.ft. (RMS Measurement) of pristine designed living space, with 3 bedrooms, 2.5 bathrooms, formal entry, second floor laundry, chef quality kitchen, 2 large private front facing patios, secluded office area, and a double car attached garage. Select PINE Units (this home in specific) face a private interior park area. Your new home comes complete with w/ quartz counters, designer tile, s/s appliances, luxury plank flooring, modern fixtures and finishes, and additional A/C and/or fireplace options. The Village at Trinity Hills is built by Metropia, one of Canada's top multifamily developers with a pristine reputation for innovation and quality construction. All photos are of our previous showhomes (Eagle View - Phase 1), and not the actual unit. Taxes, lot size, and possible HOA have yet to be determined. This unit is currently under construction. Please note, you are still able to choose your finishes for this unit. Please contact your agent today for more information regarding our sales center hours, all of the available lots, floor plans, pricing and finishing specifications. (id:6769)