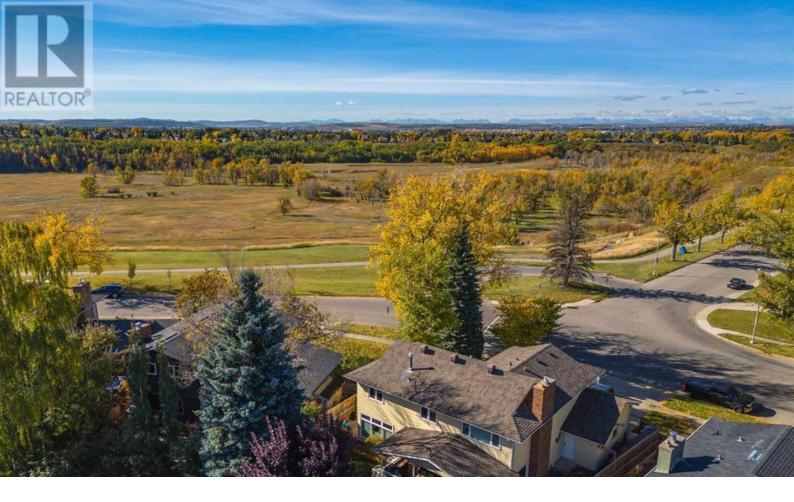

## 14936 Parkland Boulevard Calgary Alberta

\$1,325,000

Welcome to PARKLAND RIDGE, where every day feels like a retreat into nature. Perched above the valley, with breathtaking PANORAMIC VIEWS OF FISH CREEK PARK, THE ROCKIES and endless greenery, this home is a rare gem, offering both serenity and convenience. Imagine starting your day with the warmth of the sun streaming through the LARGE WINDOWS that fill every corner of this meticulously maintained, 3,200 sq ft executive home. As you sip your morning coffee in the shaker-style kitchen, the view from your window captures the beauty of the surrounding nature--rolling hills, majestic mountains, and the soft rustling of trees just outside your door. Step into the living and dining areas, where the neutral palette creates a calm, inviting atmosphere. Whether you're hosting a family dinner or enjoying a quiet night at home, the exquisite hardwood flooring and open, sun-filled spaces provide the perfect setting. The family room becomes a cozy retreat, where you can unwind by the gas fireplace, its soft glow framed by a wall of floor-to-ceiling windows. On warm summer evenings, slide open the doors and step onto the covered veranda, where the sounds of nature and a cool breeze invite you to enjoy dinner al fresco or relax with friends around the barbecue. Upstairs, the massive bonus room becomes a favorite spot to catch a spectacular sunset over the Rockies. Imagine opening the sliding doors to enjoy a glass of wine on the deck, watching the sky melt into a blend of pinks and oranges as the day comes to an end. The primary suite is your personal sanctuary. Custom cabinetry provides elegant storage, and the spa-inspired ensuite with heated floors invites you to melt away the stress of the day. Three more generous bedrooms and another bathroom with heated floor ensure everyone in the family has their own space to relax and recharge. Venture downstairs, and you'll find a spacious fa...