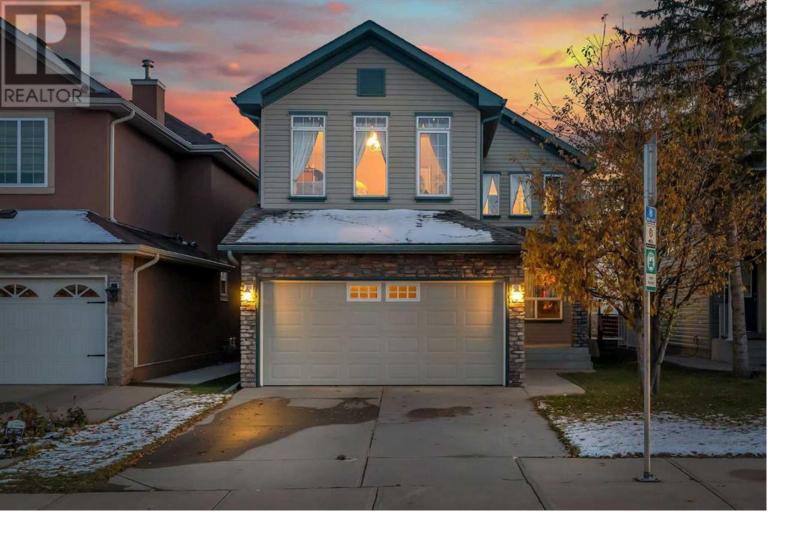

## 15 Saddletree Drive Calgary Alberta

\$749.900

ALMOST 2,900 SF OF LIVING SPACE | FORMER SHOWHOME | ACROSS GREEN SPACE AND SCHOOLS | VERY WELL-MAINTAINED HOME | Welcome to 15 Saddletree Drive NE, a beautifully maintained residence nestled in the desirable community of Saddle Ridge. This 2-storey detached house boasts 5 bedrooms 3.5 bathroom, a double heated attached garage. The layout was perfectly designed and once used to be a show home. As you step inside, you'll be greeted by a cozy living area with a fireplace, large windows, connecting with kitchen and dining area, the walls was painted in designer color. Floor is well-maintained with hardwood, tile and carpet. The main level includes an office, a convenient half bath and a dedicated laundry area, enhancing functionality for daily living. Upstairs, you'll find three well-appointed bedrooms, including a master suite complete with an ensuite bathroom and a walk-in closet. The additional bedrooms are perfect for family, guests, or a home office. The basement has been fully developed with 2 more bedrooms and one full bathroom and another rec/living room adding extra space for your family. Outside is the private yard ideal for relaxation, play or summer barbecue. This home is situated in a convenient location where the bus stop is just at your doorstep, the Saddletowne C-train station is just 1km away, playground and schools are within walking distance. Don't miss your chance to own this charming home at 15 Saddletree Drive NE--where comfort meets convenience! (id:6769)