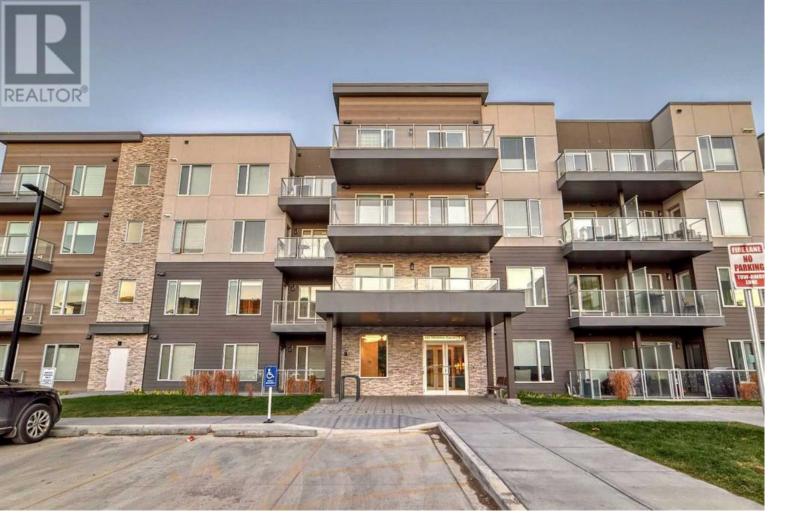

## 150 Shawnee Square Calgary Alberta \$413,500

Vacant unit - Located in Shawnee Slopes with 2 beds, 2 baths, a den almost 900 sq ft of living space, this end unit features 9' high ceilings and an open floor plan that encompasses the living room, dining roomand gournet kitchen. Here you will find a center island with storage, stainless steel appliances, granite countertops and subway tiled backsplash. This main floor unit comes with luxury plank flooring throughout, carpet in the bedrooms, extra large patio with both gas hookup electrical outlet. The primary bedroom offers a walk-through closet and large 3 pc ensuite with additional storage . The second bedroom has a large closet. The main bath boasts of a deep tub and tall counter and the laundry machines are full-sized. You'll have access to a titled underground parking stall and storage unit. The condo is close to Fish Creek Provincial Park, C-train station, playgrounds, St. Mary's University, and Shawnessy Shopping Centre. Macleod Trail is easily accessible. It's the perfect place to call home! Possession is fully negotiable. (id:6769)