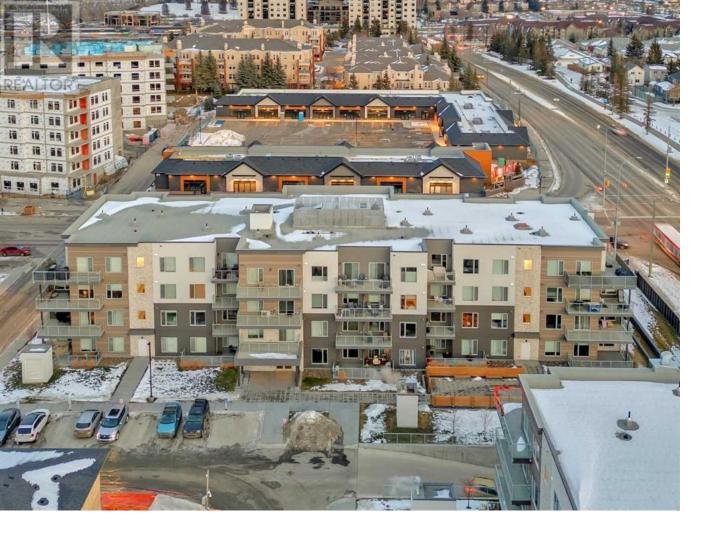

## 150 Shawnee Square Calgary Alberta

| DEN | 2 BEDS | 2 BATHS | WEST FACING | PRIVATE BALCONY | NEARBY ELEMENTARY, JUNIOR HIGH & HIGH SCHOOL | ESTABLISHED RETAIL AMENITIES | PARK, PLAYGROUND AND MUCH MORE. Step into a world of comfort and convenience with this newly listed two-bedroom, two-bathroom condo. Tucked away in a vibrant community, this home offers a unique blend of quality, location, and lifestyle. Relish in the meticulous construction of this residence, designed to elevate your living experience. Each room is crafted with attention to detail, offering spacious interiors that beckon a sense of calm and elegance. The primary bedroom serves as a serene retreat, perfect for unwinding after a day's adventures.Outdoors, the property is nestled within an enviable environment. Shaw's Meadow in Fish Creek Provincial Park is just a stone's throw away, providing a lush backdrop and a plethora of recreational activities right at your doorstep - ideal for morning jogs or leisurely evening strolls.Connectivity is another perk, as this condo is desirably located near essential transit options. The Canyon Meadows C-Train Station and EB at Fish Creek-Lacombe Station ensure your commute is as stress-free as possible. For your daily needs, the Safeway Shawnessy Village Shopping is within easy reach, making your grocery runs a breeze.Parking woes begone! With ample parking space, this condo offers both convenience and security for your vehicles, easing one of the city life's common headaches.Additionally, savvy investors will note the attractive rental potential driven by these sought-after features and strategic location. It's not just a home; it's a smart financial move wrapped in sophistication and comfort. Embark on your new chapter in a home that promises not just an address but a lifestyle. Welcome to modern living, where every day feels like a breath of fresh air! (id:6769)