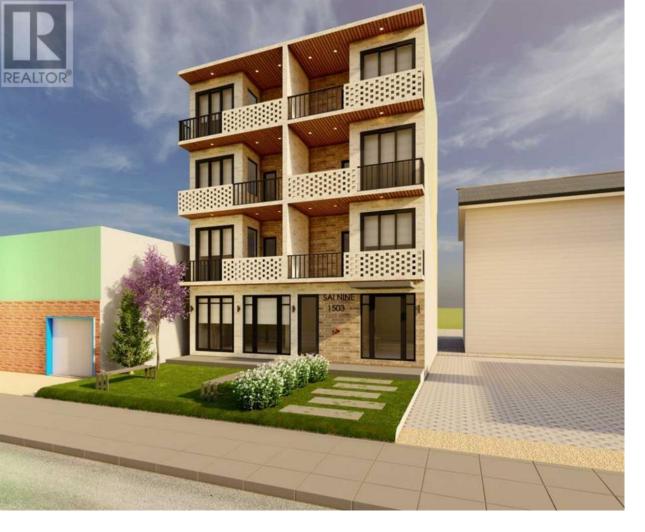

## 1503 1 Street Calgary Alberta

\$699,900

Prime Development Opportunity in Victoria Park! Budding Builders and Investors, seize this golden chance! Presenting a premium lot, ideally sized at 10.25 X 15.26 sq meters, nestled in the vibrant heart of Victoria Park/Stampede Station. Enjoy the convenience of being steps away from the bustling 17th Ave, home to trendy eateries and boutique shops. Experience the thrill of events at nearby stampede grounds, elbowriver casino, BMO center, and for the hockey enthusiasts, the iconic Scotiabank Saddledome. Key Highlights: Strategic Location: Situated within walking distance of Victoria Park's main attractions and amenities. / Beltline - Right across. Versatile Zoning: This lot is zoned for CC-X, FAR 4.0 ( with bonus) opening doors to a myriad of possibilities. Open for collaboration with Builders or investors. Land Only. Photos are representative. (id:6769)