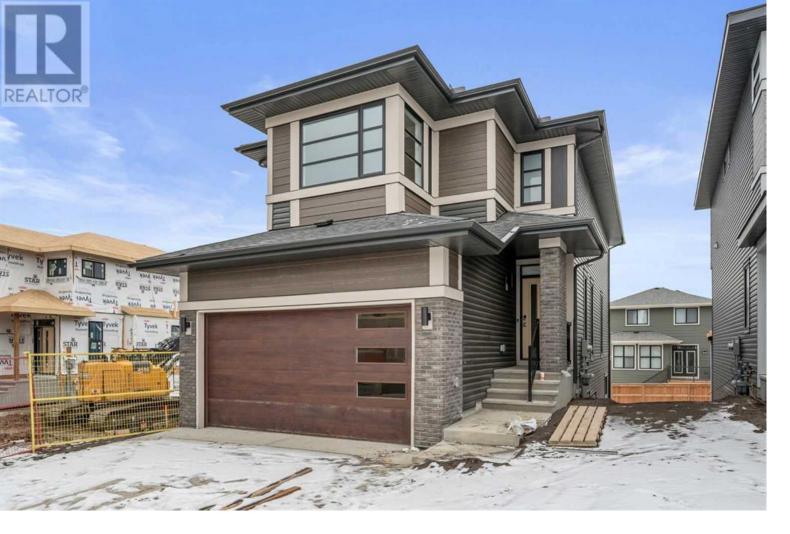

## 152 Precedence Hill Cochrane Alberta \$724,900

\* AVAILABLE BEAUTIFUL HOME ALERT\* QUICK POSSESSION\* Welcome to PRECEDENCE\*A new standard in luxury living by Jayman. This picturesque enclave nestled within the community of Precedence boasts unobstructed views of the Bow River and the majestic Rocky Mountains. All of which are surrounded by parks and pathways, with tree-lined boulevards. Featuring West Coast & Urban Contemporary Design, you will discover this outstanding floor plan featuring a gorgeous open living area overlooking a spacious backyard with a WALK-OUT BASEMENT. Jayman knocked it out of the park when they built the beautiful and thoughtfully designed MADELINE with the open-to-above great room! As you enter, you seamlessly enter the generous foyer. You are welcomed into a stunning open kitchen area with a soaring 9ft ceiling accented with Elegant White QUARTZ countertops, sleek stainless steel KitchenAid appliances featuring a beautiful French door refrigerator with both water and ice, the dishwasher with a stainless steel interior, built-in wall oven with microwave combo and 36" gas cooktop; with a bonus of a Broan powerpack built-in cabinet hood fan and huge walk-in pantry. Enjoy the designated dining room and massive great room open to above, both unique and expansive. The Primary Suite features a "spa-like" en suite showcasing dual vanities, an oversized tub with a tiled ledge, a stand-alone shower, an expanded walk-in luxury wardrobe with a bench and cabinets, and an extended reading nook just for you. Enjoy the two additional bedrooms with walk-in closets, full baths, a nicely situated centralized Bonus Room, and a convenient 2nd-floor walk-in laundry room to complete the upper level. The lower level boasts a lovely walk-out basement awaiting your great design ideas. Additional Features: Professionally designed Alabaster Colour Palette, 14x10 deck with BBQ gas line, flex room with glass door, an...