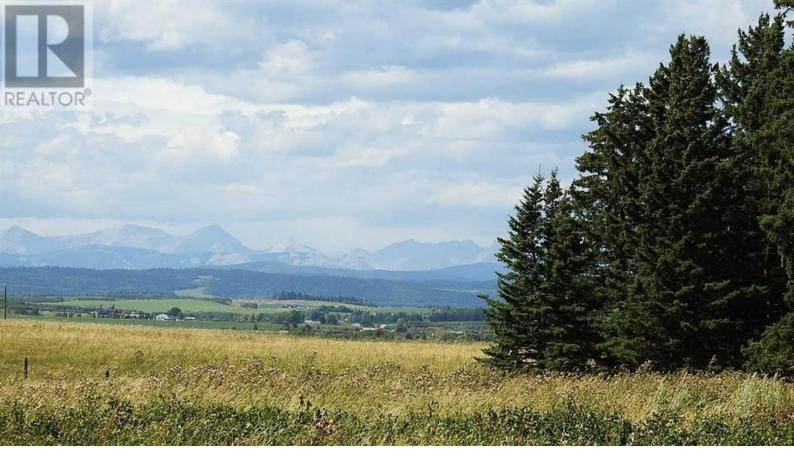

## 15404 85 Street Calgary Alberta

What an opportunity! What a location! 79.45 acres within the City limits of SW Calgary. This is a holding property for someone with vision. Enjoy with your family and wait for the opportunity to maximize on this investment. The land has plenty of character with Mountain views, rolling terrain, open pasture, and drivable trails through the, huge evergreen trees of the forested NW 1/4 of the land. Gas and power to the west property line. Take a look, Horse woman or man, what a great weekend getaway, for the person, who has a few horses, wants a little space between them and their neighbors and the tree lined coulee, would be the perfect setting for a walkout basement, for your close in, country dream home. Located on a dead end road, this quiet private property is only 8 minutes to Ring Road and Red Deer Lake School and 15 minutes to Costco. All of this part of the very active family community of Red Deer Lake and within the city limits. The land is zoned: Special Purpose -- Future Urban Development District (which is intended to be applied to lands that are awaiting urban development and utility servicing). With the opening of the ring road, the SW is becoming the area of choice for views, weather, and less congestion. Imagine sipping coffee from your own land, gazing at the snow covered Rocky Mountains and the large stand of evergreen trees while you wait to maximize on this solid investment. What an Opportunity! The List Price does not include any applicable GST. In the event that GST is payable and the Buyer is not a GST registrant, then the Buyer shall remit the applicable GST to the Seller's lawyer on or before Completion Day. Please do not enter property without permission. All viewings must have an active Realtor present. (id:6769)