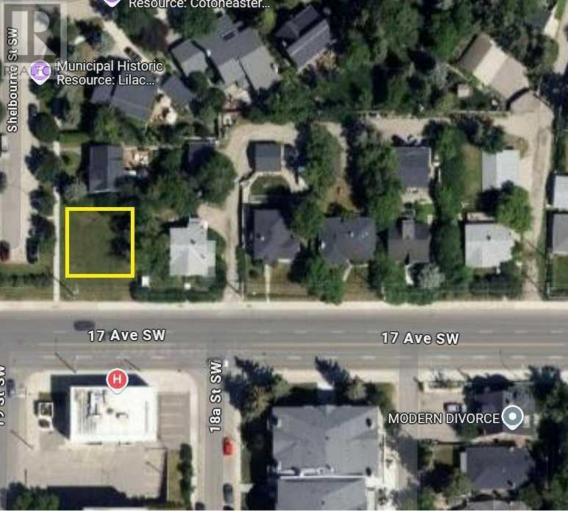

## 1620 Shelbourne Street Calgary Alberta

"ATTENTION DEVELOPERS & BUILDERS!! Prime corner lot in the highly sought-after inner-city community of Scarboro! This spacious lot, zoned RCG, is ideal for an infill project, with no demolition costs and immediate possession available. Measuring approximately 19.8 x 21.3 meters (corner cut), this location offers a rare opportunity to build a new home or multi-family unit just minutes from downtown Calgary. Enjoy the convenience of nearby amenities including top-rated schools, parks, shopping, dining, and excellent transit access. Don't miss out--motivated sellers make this upscale neighborhood your next project site!" (id:6769)