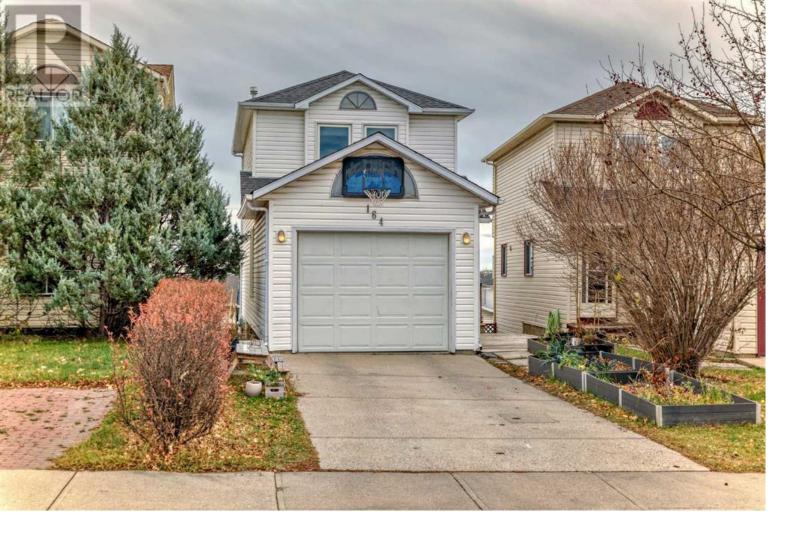

## 164 Hunterhorn Drive Calgary Alberta

Renovated and Upgraded - Move-in Ready Home with WALKOUT basement! Over 1617 sqft developed living space! Step inside to discover fresh new flooring, updated closet doors, and an inviting open-concept living and dining area. The NEW KITCHEN features modern finishes, and ample space for an additional cozy breakfast nook. Enjoy the BONUS of a main-floor full 3-piece bathroom. Upstairs, the spacious primary bedroom, a beautifully updated full bathroom, and two additional bedrooms complete this level. The WALKOUT basement expands your living area further, featuring two more bedrooms, an additional full bathroom, and a second laundry area. BONUS large single attached garage. PERFECT LOCATION for Family Convenience. Just minutes away from schools, daycare, and community shopping amenities. A 3-minute drive to Alex Munro School (K-6), and 4 minutes to Sir John A. Macdonald (7-9) and the highly-ranked John G. Diefenbaker High School (10-12). Walk to nearby plaza with Save-On-Foods, dining options, an Asian grocery store and more. Only 4 mins drive to Deerfoot City Plaza with almost everything you need and great place to have fun and relax with your family! The home is also conveniently located with easy access to 4 St, Centre St, and Deerfoot Trail. Don't wait - check out the pictures and call your favorite Realtor today for a viewing! (id:6769)