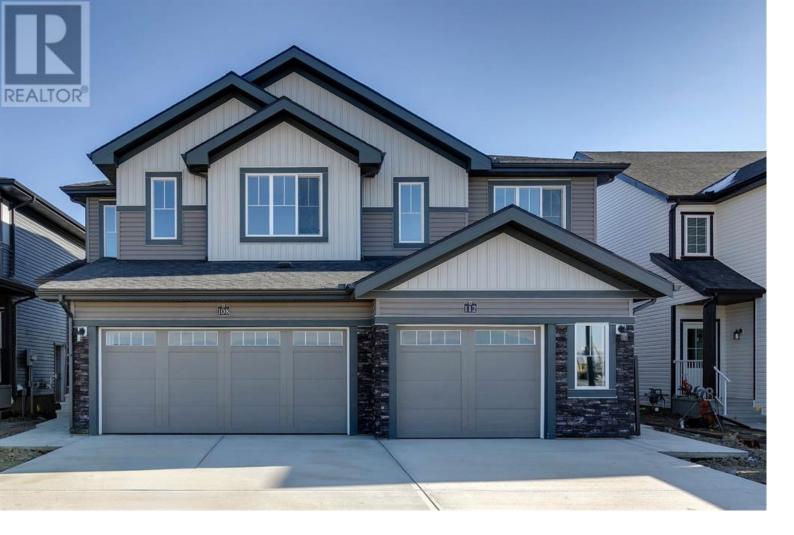

## 168 Sora Terrace Calgary Alberta

\$564,900

\*Visit show home at 318 sora way SE Calgary mon-thurs 4-7pm, sat/sunday 2-5pm. Self guided tours available outside those times! Quick possession - The "CARTER" Floorplan, with 1,475 sq ft 3 bed/2.5 bath by 'Rohit Homes' - an award winning home builder for over 35 years known for its design interiors. featuring: SEPARATE ENTRANCE | SINGLE OVERSIZED ATTACHED GARAGE | BRAND NEW | Perfectly located at Sora in Hotchkiss, with easy access to highway and amenities close by. UPGRADES AND FEATURES INC: quartz counters throughout, kitchen cabinets 42' tall, separate entrance, attached garage and so much more! Step inside to find yourself gravitate towards your large chefs kitchen, which includes SS appliances, quartz counters, large island (with place for bar stools), cabinets to ceiling (42' tall), walk thru pantry to garage (handy) - a perfect place to gather and create masterful meals. Off the kitchen is the nook, and living space. There are windows across the rear, and with the high ceilings as well as open floor plan, it leaves the home feeling bright and inviting. Upstairs, find 3 good size bedrooms, with one being the primary retreat, that includes a large walk in closet, and spa like retreat full en-suite. To complete upper level is another full bath, and laundry. There is separate entrance to basement. To wrap this up is an oversized single attached garage - a must have for our winters! This home is packed with features that make it a great option to consider for your next home purchase. Located just outside the ring-road, east of Stoney Trail, offering quick access to highways and other amenities on the southeast side of Calgary. photos/3D tour is of similar floor plan, different finishings. Get moving on this captivating place - before it's gone! (id:6769)