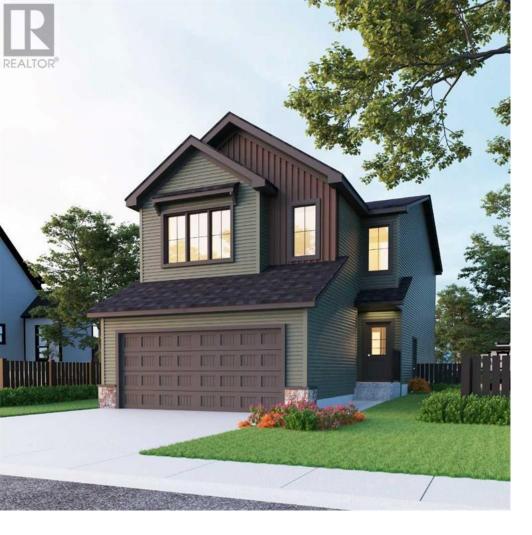

## 170 Saddlebred Place Cochrane Alberta

\$669,400

Discover the Birkley by Sterling Homes, a thoughtfully crafted 2,024 sq. ft. home that perfectly blends style and practicality. This 3-bedroom, 2.5-bathroom beauty comes with a spacious 2-car garage and an inviting interior featuring 9' main floor ceilings. The kitchen is designed for culinary enthusiasts, complete with stainless steel appliances, extra pots/pans drawers, a chimney hood fan, water line to the fridge, and a walk-through pantry. The main living area boasts an electric fireplace, quartz countertops, and LVP flooring. The upper level offers a vaulted bonus room, walk-in closets in all bedrooms, and a luxurious 5-piece ensuite with a soaker tub, dual sinks, and a walk-in shower. The west-facing backyard and gas line for BBQs make it ideal for sunny afternoons. Smart Energy features up to 20% savings on utilities. Located in a vibrant community, this home is designed for seamless family living! \*Photos are representative (id:6769)