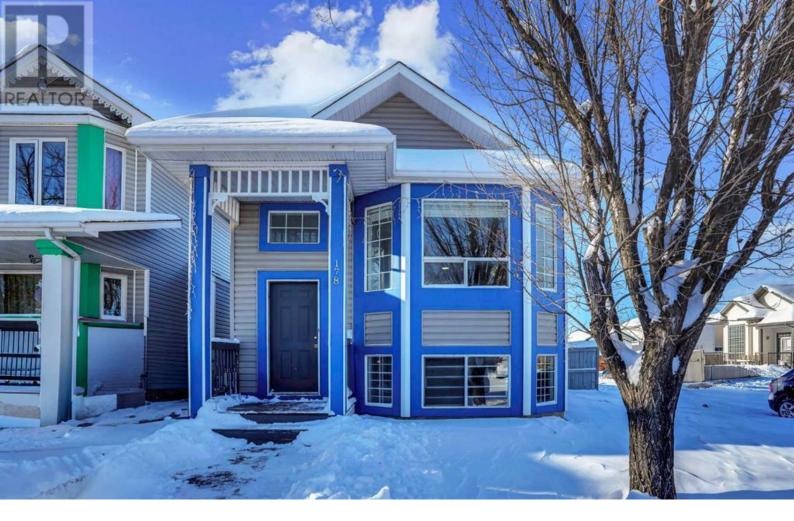

## 178 Martinridge Crescent Calgary Alberta

\$557,000

VERY NEAT AND CLEAN BI-LEVEL. 2+2 BEDROOMS 2 FULL BATHS. DOUBLE DETACHED GARAGE. SOME RENOVATIONS DONE LIKE NEW PAINT NEWER GRANITE COUNTER TOPS IN BOTH MAIN LEVEL AND BASEMENT KITCHEN AND BATHROOMS.LOCATED ON A CORNER LOT. WALKING DISTANCE TO MARTIN CROSSING SCHOOL, BUS ROUTE AND LRT STATION. SUPER STORE, BANKS AND RESTAURANTS, SIKH TEMPLE. 2 GOOD SIZE BEDROOMS ON THE MAIN LEVEL AND 2 BEDROOM[ ILLEGAL] SUITE IN THE BASEMENT. VERY GOOD FOR FIRST TIME BUYER OR INVESTMENT. VERY EASY TO SHOW ANY TIME. VACANT FOR QUICK POSSESSION. SHOWS VERY WELL. (id:6769)