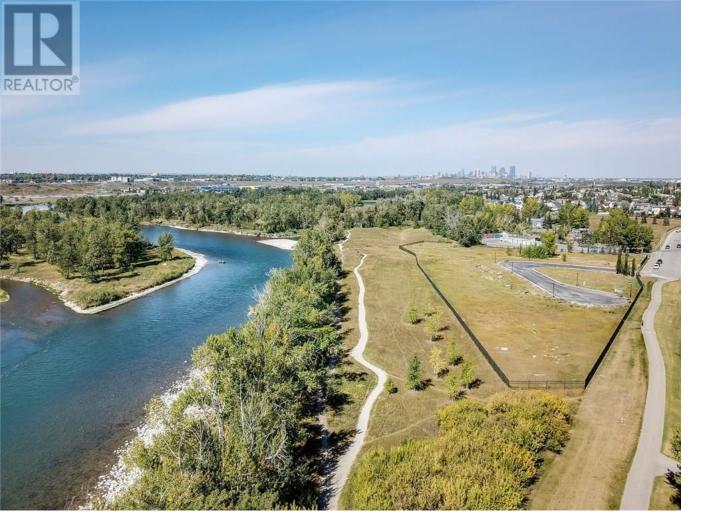

## 18 Riverview Landing Calgary Alberta \$785,000

Build your dream home on this 13,563 sqft lot backing onto the Bow River. This impressive lot is located in a quiet cul-du-sac in Calgary's vibrant community of Riverbend. This partially gated enclave of 12 exclusive, oversized luxury lots are surrounded by lush native vegetation and is a stones throw to the Bow River. Riverview Landing is the perfect balance of nature, privacy and luxury. Carburn Park is steps away and hosts 2 of the City's largest ponds that offer fishing, canoeing and skating. The thoughtfully designed Bow River Pathway allows for cycling or walking, and leads to pedestrian bridge. Walking distance to Sue Higgins Off-Leash area, Riverbend Dog Park and Riverbend Park. Under 20 minutes to Downtown, Riverbend Elementary nearby plus all necessary amenities. ALL 12 LOTS FOR PURCHASE. Vendor Take back financing available for eligible buyers on single or multiple lots, 0-1% for the first two years. Preview Site Today, Unit 4. Zoning only permits single family dwelling. (id:6769)