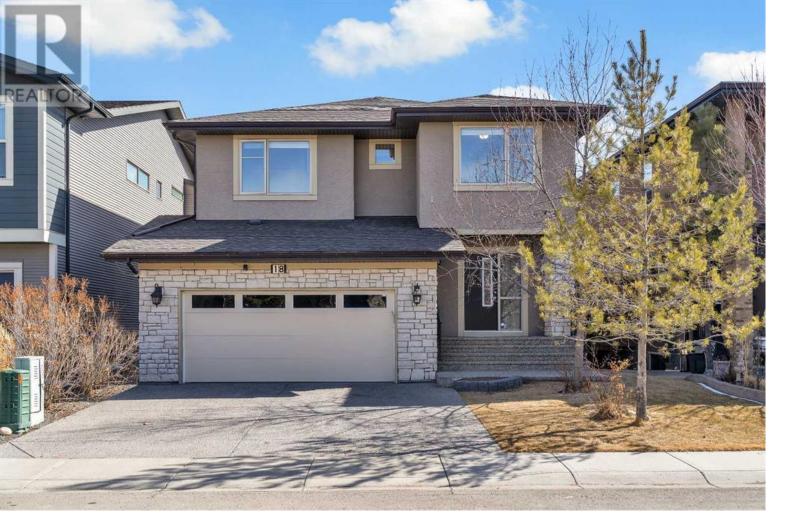

## 18 Walden Close Calgary Alberta

Welcome to this SPACIOUS 2874 SQFT Home surrounded by GREEN SPACE- OVER 4130 SQ FT OF LUXURIOUS LIVING SPACE W 5 BEDROOMS 3.5 BATHS - FULLY FINISHED WALKOUT BASEMENT ENTRANCE. As you walk in you will be greeted with HARDWOOD FLOORING, staircase with STAINED RAILINGS, private den with DOUBLE FRENCH DOORS and a formal dining area with ARCHES. The open concept area kitchen finished with GRANITE COUNTERS & STAINLESS-STEEL appliances with a BUTLER'S PANTRY and a large walk-in pantry. The center of this home is the EXPANSIVE GREAT ROOM with 12' CEILINGS, LARGE WINDOWS, and a GAS FIREPLACE. A large BREAKFAST NOOK leads you to a PARTIALLY COVERED PATIO with GLASS RAILINGS and VINYL FLOORING. Upstairs has 9' CEILINGS, 2 LARGE BEDROOMS and the perfect MASTER SUITE with a 5-piece bath including a TILED SHOWER. Perfectly centered sits an EXPANISIVE REC ROOM wired for speakers and a projector. The 9' walk-out basement (built by the builder), offers STORAGE, 2 LARGE BEDROOMS, full bath, rough-in for a BAR, wiring for SPEAKERS/HOME-ENTERTAINMENT. The basement leads to the a covered patio with rough-in for a hot tub. The fully LANDSCAPED YARD leads you to a PATH-WAY and a network of GREEN SPACE. This home contains 2 furnaces, WIDE EXPOSED CONCRETE DRIVEWAY, large garage, FRONT UNDERGROUD SPRINKLERS, and is situated in the SEMI-ESTATE area of WALDEN. The quiet cul-de-sac, nearby shopping, schools, and amenities creates the perfect FAMILY HOME! AVAILABLE FOR QUICK POSSESSION! OPEN HOUSE SUNDAY MARCH 23, 12PM-3PM! (id:6769)