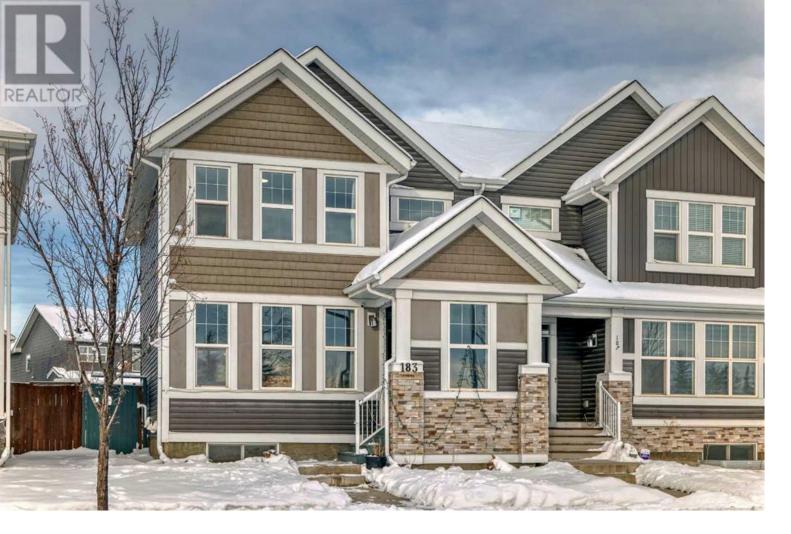

## 183 Redstone Grove Calgary Alberta

\$659,900

Welcome to 183 Redstone Grove NE, a stunning semi-detached home built by reputable Jayman, offering modern features, a rare attached garage, and an unbeatable location facing a greenspace. The bright and open-concept main floor includes a sleek kitchen with quartz countertops, full subway tile backsplash, stainless steel appliances, a central island, walk-in pantry, a spacious living area, and a main-floor office. This home features a completely covered porch, sheltering the front door from snow, and perfect for rainy days! Upstairs, you'll find a large primary bedroom with a walk-in closet and ensuite, two additional bedrooms, laundry closet and a second full bathroom. A fully finished basement awaits with a fourth bedroom and full bathroom, as well as a large storage room to keep everything tucked away and organized. In addition to the attached garage, there's a driveway at the back with space to park three additional vehicles, accessible via a paved lane. Ideal low-maintenance yard with a large deck with completed landscaping in the front yard and back yard. The home faces a peaceful greenspace, with a city bus stop, school bus stop, and future school site just steps away. This property boasts new siding and a new roof, a tankless hot water system, and rough-in for a radon system, ensuring efficiency and peace of mind. Located in the vibrant community of Redstone, this property offers easy access to the airport, Stoney Trail, Deerfoot Trail, CrossIron Mills, and is only a 20-minute drive to downtown Calgary. Don't miss this rare gem--your ideal home awaits! (id:6769)