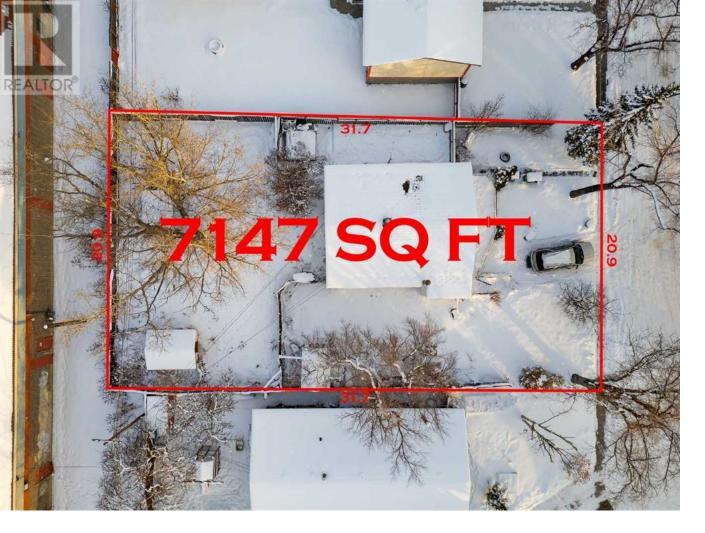

## 1913 Ash Crescent Calgary Alberta \$509,000

ONE OF THE BEST PRICED LOTS IN THE CITY - HUGE LOT IN SOUTHVIEW - 69 FT X 104 FT - ZONED M-CG \*\*7147 SQ FT IN SIZE\*\* ONE BLOCK AWAY FROM INTERNATIONAL AVE (17 AVE SE) - IDEAL FOR REDEVELOPMENT - You can DEVELOP RIGHT AWAY or even BUY & HOLD - 10 MINUTES TO DOWNTOWN CALGARY / 20 MINUTES TO CALGARY INTERNATIONAL AIRPORT - There is a 900 sq ft bungalow on the property that is currently rented out. (id:6769)