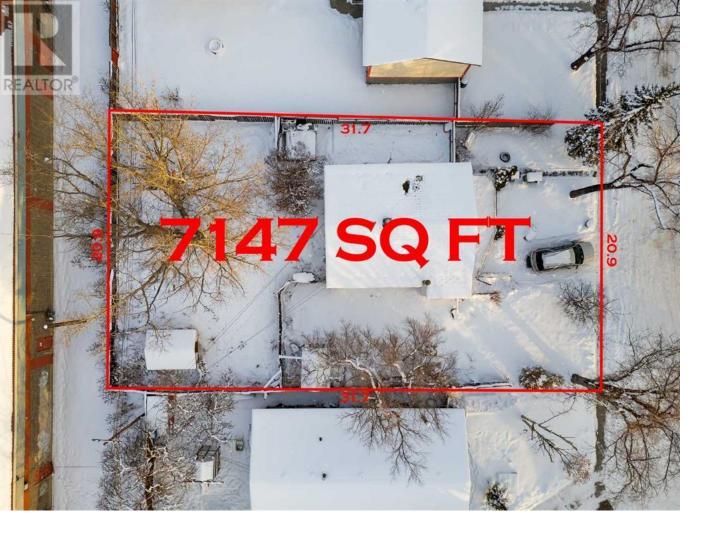

## 1913 Ash Crescent Calgary Alberta

\$469,900

PLANS FOR 7PLEX ATTACHED - ONE OF THE BEST PRICED LOTS IN THE CITY - HUGE LOT IN SOUTHVIEW -69 FT X 104 FT - ZONED M-CG \*\*7147 SQ FT IN SIZE\*\* ONE BLOCK AWAY FROM INTERNATIONAL AVE (17 AVE SE) - IDEAL FOR REDEVELOPMENT - You can DEVELOP RIGHT AWAY or even BUY & HOLD - 10 MINUTES TO DOWNTOWN CALGARY / 20 MINUTES TO CALGARY INTERNATIONAL AIRPORT - There is a 900 sq ft bungalow on the property that is currently rented out. (id:6769)