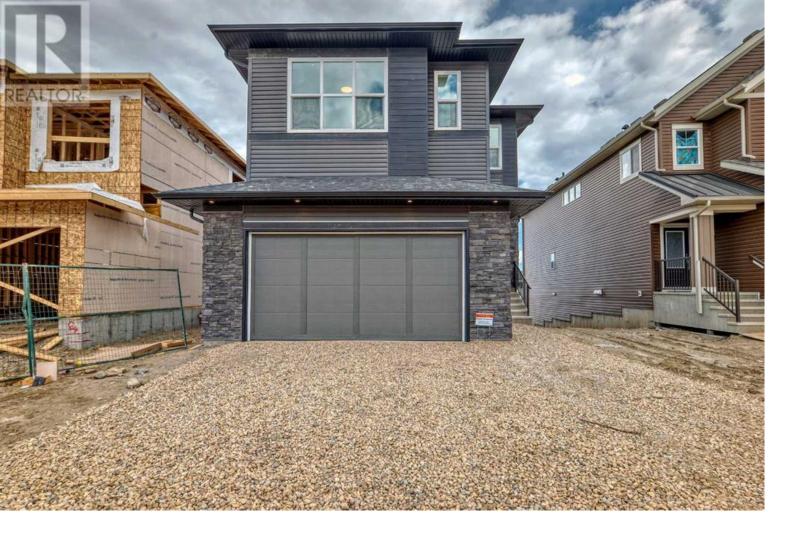

## 196 Calhoun Crescent Calgary Alberta

\$989.900

\* Please check out the Virtual Tour \* Brand new, walk out, fully upgraded, and on a 6759 sqft conventional lot, this is the dream home you are looking for. It features 19 feet open to below high ceiling in the living room, both main and upper floor with 9 feet ceilings, 8 feet doors, quartz counter tops in the kitchen and bathrooms, gas cook top and built in oven and microwave, chimney hood fan, full height cabinets, upgraded lighting fixtures, wrought iron spindle railings, finished stairs to the basement, full height tiles on the fireplace, LVP flooring, and knock down ceiling. Upper floor with 4 bedrooms, large master bedroom, ensuite with double vanity sinks, tiled shower, and large tub, window in the laundry room, bright and open bonus room. Main floor with large living room, lots of windows, open to below, spacious kitchen and breakfast nook, sliding door to large vinyl deck with BBQ gas hook up, good size den, large mud room with sitting bench, and large size double attached garage. Walk out basement with large windows and future bathroom rough in. It closes to playground, shopping, and easy access to all major roads. \*\* 196 Calhoun Crescent NE \*\* (id:6769)