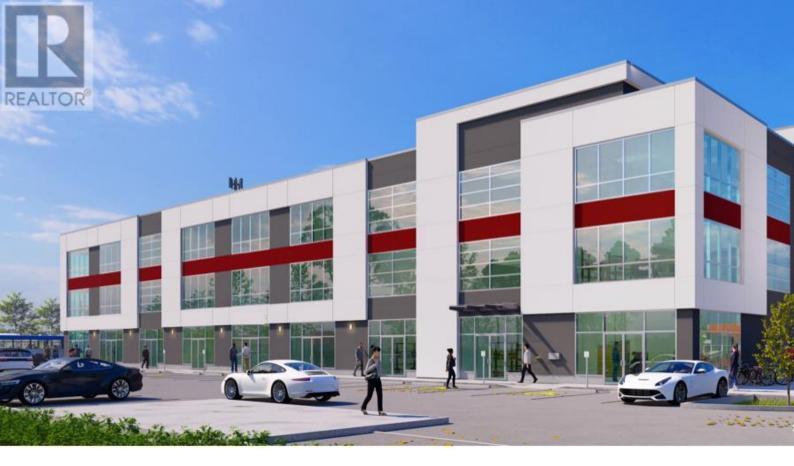

## 198 Nolanridge Crescent Calgary Alberta

Excellent opportunity to lease this 1,225 sqft retail condo bay in the thriving community of Nolan Hill, NW Calgary. Located on high-traffic Sarcee Trail, this space offers exceptional visibility and is perfect for a wide range of uses, including medical or dental offices, veterinary clinics, restaurants, gyms, salons, convenience stores, and more. Surrounded by numerous anchor tenants and shopping centres, this prime location is also supported by a growing, high-density residential population from neighbouring communities. (id:6769)