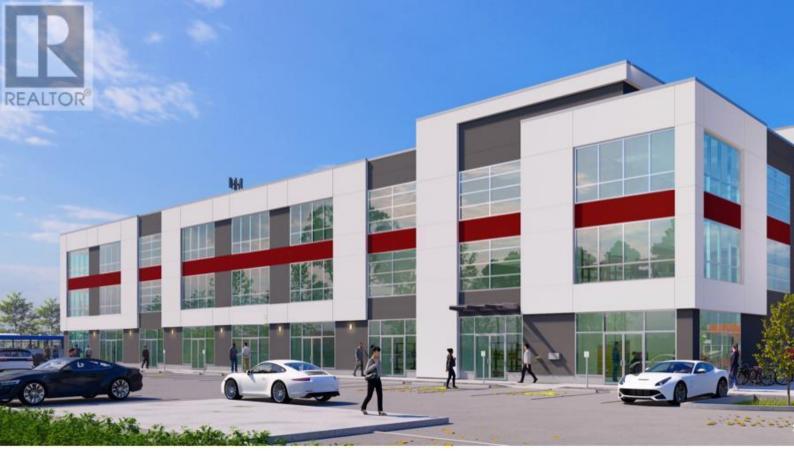

## 198 Nolanridge Crescent Calgary Alberta

\$673,750

Excellent opportunity to own this 1,225 sqft retail condo bay in the thriving community of Nolan Hill, NW Calgary. Located on high-traffic Sarcee Trail, this space offers exceptional visibility and is perfect for a wide range of uses, including medical, dental offices, veterinary clinics, restaurants, sport centre, salons, convenience stores, and more. Surrounded by numerous anchor tenants and shopping centres, this prime location is also supported by a growing, high-density residential population from neighbouring communities. (id:6769)