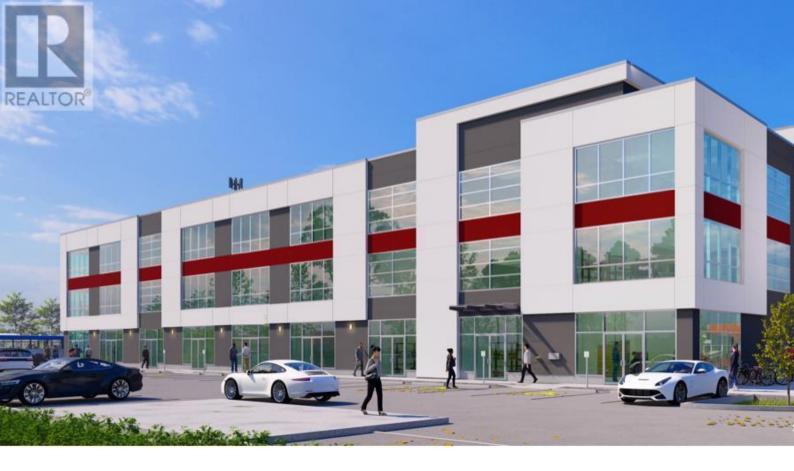

## 198 Nolanridge Crescent Calgary Alberta

\$343,000

Welcome to these second and third floor units ranging from 590 sqft - 21,330 sqft in the thriving community of Nolan Hill, NW Calgary. Located on high-traffic Sarcee Trail, this space offers exceptional visibility and is perfect for a wide range of uses, including Professional, medical or dental offices, veterinary clinics, restaurants, gyms, salons, etc. Surrounded by numerous anchor tenants and shopping centres, this prime location is also supported by a growing, high-density residential population from neighbouring communities. Available for lease as well. (id:6769)