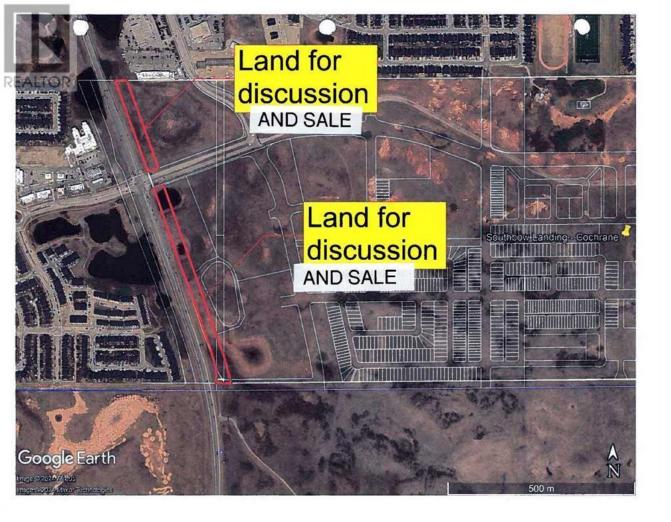

## 2 RIVER HEIGHTS Drive Cochrane Alberta

\$1,511,500

100 foot wide x 2833 feet long piece of land being sub dived on the west edge of the subdivision adjacent to HIGHWAY 22 in the new SOUTHBOW LANDING Subdivision being developed on the southern edge of Cochrane. Great visibility from the highway. Possible land for widening of Highway 22. Sale of this land is conditional on subdivision approval and sale of the remainder of the land being sold to an unrelated party prior to closing. (id:6769)