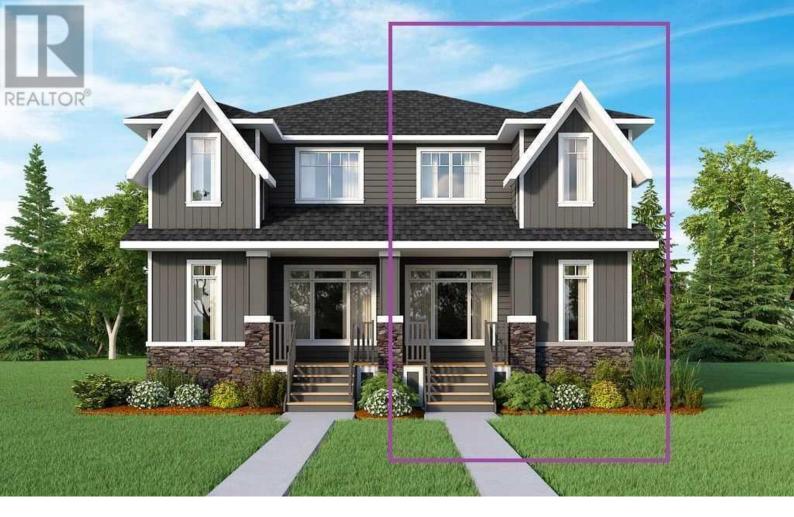

## 20 Emberside Grove Cochrane Alberta \$549,000

This is the perfect starter home and possibly perfect for downsizing? Start your New Year of 2025 in this Janssen Home Duplex that will be ready end of January. This 3-bedroom, 2.5 bath, duplex that features 1,402 sqft of well designed living space and adorned with exceptional finishing's. Located in the warm family friendly community of Fireside, this very popular floor plan is located near parks, play fields, schools & community pathways. The main floor features a living room, half bath, kitchen with a large island, adjoining eating nook and mudroom. From the mud room you can access the 10'x10' private deck with stairs down to grade, overlooking north facing rear-yard. The rear yard has more than enough space to build a garage and still have ample yard area between the garage and house. The upper level features a primary retreat with walk-in closet, 3-pce ensuite with walk-in shower, spacious second floor laundry with venting window and overflow drain, 2 additional bedrooms and a 4-pce main bath. Superior on site finishing's include - Gas Fireplace w/mantle and roughed in outlet for future fan, lacquered railings & metal spindles, luxury vinyl plank flooring throughout the main level, tile in laundry, tile in upper baths & Satin Day Break kitchen cabinets go to the ceiling. Upper and lower cabinets in the kitchen, kitchen island, primary ensuite and main bath have soft close doors and drawers with full extension drawer glides, quartz counter tops and undermount sinks throughout. All closets and pantry have built on site solid shelving - NO Wire Shelving!! LoE Argon slider windows, R-50 attic insulation, high efficient furnace w/programmable thermostat & drip humidifier, 75 gal hot water tank, R/I plumbing in basement. Janssen Homes has given great attention to detail in the common wall from framing to safety and sound insulation to drywall giving the feel...