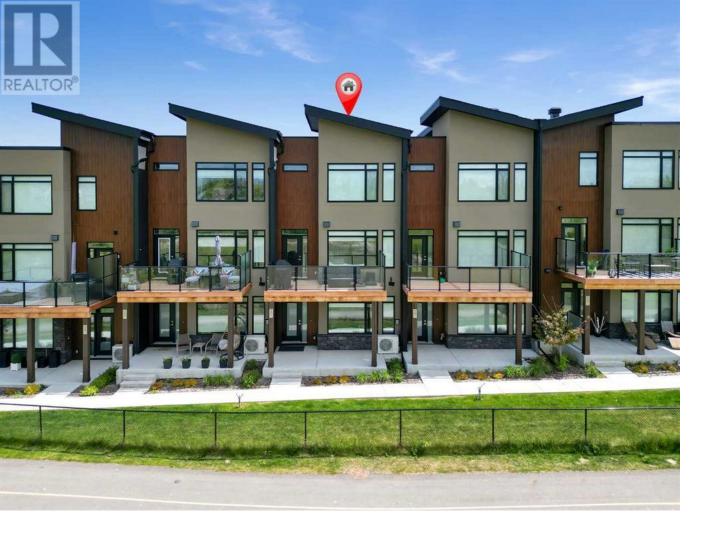

## 20 Royal Elm Green Calgary Alberta

\$819.900

Location, Location, on the Pond | West Facing | Views | Natural Reserve | Premier Location | Ravines of Royal Oak original owners built by Janssen Homes offers unmatched quality & design, located on the most scenic & tranquil of sites in the mature NW community of Royal Oak. This 3BR, 2.5 bath, 3-storey townhouse with double attached garage boasts superior finishings. Entry level offers large flex space ideal for office, mediaroom, gym, or storage. Main floor open-concept-plan features grand kitchen with full-height cabinets, soft close doors/drawers & full extension glides, quartz counters, undermount sink, plus 4 S/S appliances with decorative chimney hood fan, gas range, & convenient island opening onto both dining area & spacious living room with access to huge 8' x 16' balcony overlooking the ponds. Laundry room along with 2-pce bath completes the ultra-functional main floor. Upper level includes roomy master retreat, well-appointed 4-pce ensuite with heated tile flooring & walk-in shower, walk-in closet with an additional closet for extra convenience, an additional 4-pce bath, & two more bedrooms. Double garage with 8' overhead door, A/C, & West-facing concrete patio under deck completes the package. Ravines of Royal Oak goes far beyond typical townhome offerings; special attention has been paid to utilizing high quality, maintenance free, materials to ensure long-term, worry-free living. Acrylic stucco with underlying 'Rainscreen' protection, stone, & Sagiper vertical planks (ultra-premium European siding) ensure not only that the project will be one of the most beautiful in the city, but that it will stand the test of time with low maintenance costs. Other premium features include triple-pane, argon filled low-e, aluminum clad windows, premium grade cabinetry with quartz countertops throughout, 9' wall height on all levels, premium Torlys LV Plank flooring...