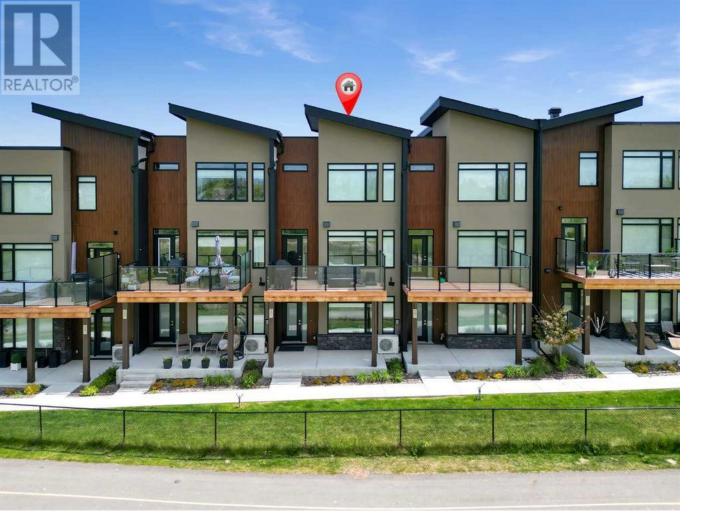

## 20 Royal Elm Green Calgary Alberta \$775,000

Location, Location, on the Pond | West Facing | Views | Natural Reserve | Premier Location | Ravines of Royal Oak original owners built by Janssen Homes offers unmatched quality & design, located on the most scenic & tranquil of sites in the mature NW community of Royal Oak. This 3BR, 2.5 bath, 3-storey townhouse with double attached garage boasts superior finishings. Entry level offers large flex space ideal for office, mediaroom, gym, or storage. Main floor open-concept-plan features grand kitchen with full-height cabinets, soft close doors/drawers & full extension glides, quartz counters, undermount sink, plus 4 S/S appliances with decorative chimney hood fan, gas range, & convenient island opening onto both dining area & spacious living room with access to huge 8' x 16' balcony overlooking the ponds. Laundry room along with 2-pce bath completes the ultra-functional main floor. Upper level includes roomy master retreat, well-appointed 4-pce ensuite with heated tile flooring & walk-in shower, walk-in closet with an additional closet for extra convenience, an additional 4-pce bath, & two more bedrooms. Double garage with 8' overhead door, A/C, & West-facing concrete patio under deck completes the package. Ravines of Royal Oak goes far beyond typical townhome offerings; special attention has been paid to utilizing high quality, maintenance free, materials to ensure long-term, worry-free living. Acrylic stucco with underlying 'Rainscreen' protection, stone, & Sagiper vertical planks (ultra-premium European siding) ensure not only that the project will be one of the most beautiful in the city, but that it will stand the test of time with low maintenance costs. Other premium features include triple-pane, argon filled low-e, aluminum clad windows, premium grade cabinetry with quartz countertops throughout, 9' wall height on all levels, premium Torlys LV Plank flooring...