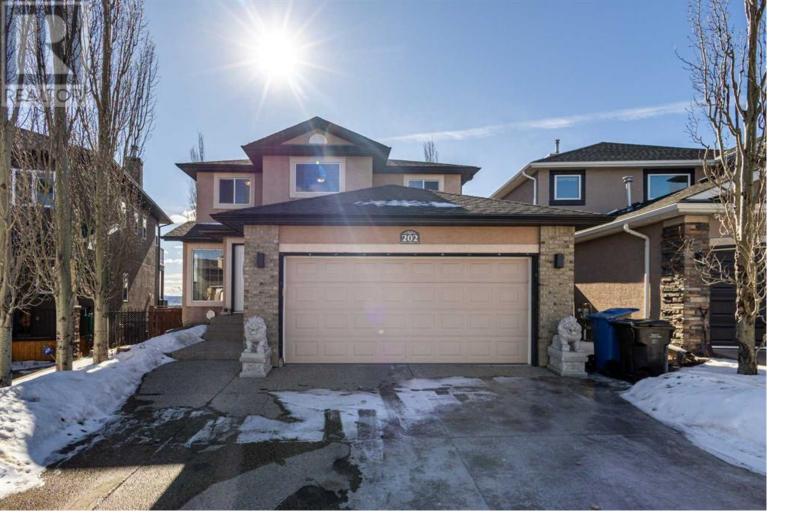

## 202 Royal Birkdale Crescent Calgary Alberta \$1,150,000

Welcome to 202 Royal Birkdale Crescent NW, a stunning family home nestled in the heart of Calgary's soughtafter Royal Oak community. This exceptional property offers breathtaking views of downtown, the mountains, and Canada Olympic Park, creating a picturesque backdrop for everyday living.Ideally located within walking distance to schools like William D. Pratt School and Royal Oak School, as well as playgrounds and the Rocky Ridge YMCA, this home is perfect for families. Commuters will appreciate the easy access to the Rocky Ridge LRT station, Stoney Trail, and Crowchild Trail, making travel a breeze.This spacious home boasts 5 bedrooms, 4 bathrooms, and 2 versatile office/den spaces, providing plenty of room for everyone. The fully finished walkout basement adds extra living space, perfect for entertaining or relaxing. Step inside to a bright and welcoming foyer, where natural light floods the open floor plan, creating a warm and inviting atmosphere.Upstairs, the expansive master retreat featuring a private south-facing window that frames stunning mountain views. Outside, the backyard opens to a network of walking and running trails, perfect for staying active or enjoying nature.Don't miss your chance to own this incredible home in one of Calgary's most desirable neighborhoods. Make 202 Royal Birkdale Crescent NW your forever home today! (id:6769)