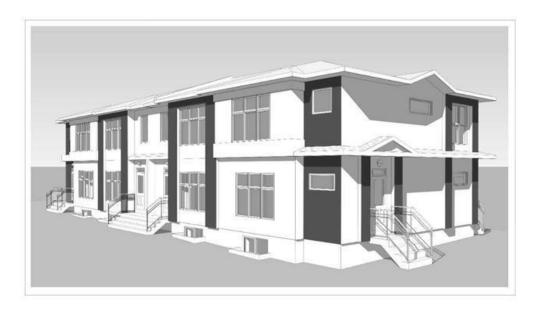

## RESIDENTIAL 4 PLEX 2039-46TH Street SE CALGARY, ALBERTA

## 2039 46 Street Calgary Alberta

55 X 120 FT - CORNER LOT ZONED RC-G in Forest Lawn with APPROVED DP FOR 4PLEX WITH LEGAL SUITES (8 UNITS)! Just 2 blocks from International Avenue! AMAZING INVESTMENT OPPORTUNITY FOR INVESTORS, BUILDERS AND HANDYMEN! You can Buy & Hold or Buy & Develop!!! Existing property on the lot is a bungalow that can be used as a mortgage helper if you want to hold the property. Buy & Develop - Approved for 1 Rowhouse Building with 8 UNITS (4 UNITS WITH LEGAL SUITES)! (id:6769)