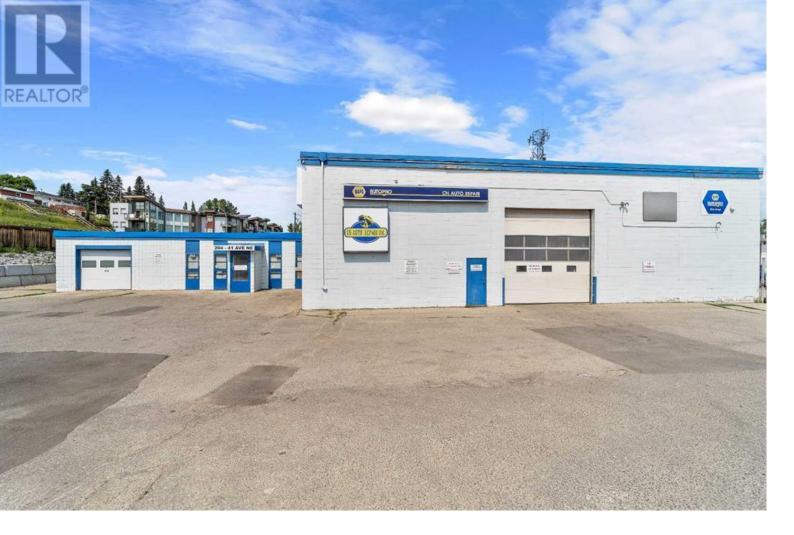

## 204 41 Avenue Calgary Alberta

\$4,750,000

GREENVIEW INDUSTRIAL DISTRICT. INDUSTRIAL BUILDING 11,195 SQ/FT ON 1.05 ACRES. ZONED I-R(INDUSTRIAL REDEVELOPMENT). CINDERBLOCK AND WOOD FRAMED ADDITION. CORNER PARCEL (4 LOTS). CEILING HEIGHT IN WAREHOUSE IS 18' TO UNDERSIDE OF THE JOISTS. A TOTAL OF 6 OVERHEAD DOORS, 2-14 FT OVERHEAD DRIVE-IN, 1-8 FT OVERHEAD ACCESS TO THE SHOWROOM, 1-8 FT OVERHEAD DELIVERY DOOR, 1-8 FT OVERHEAD OFF MAIN WAREHOUSE, 1-12 FT OVERHEAD DOOR FOR DRIVE-IN ACCESS TO NORTH ADDITION. THE SHOP IS 15'7 " X 39' CURRENT USE IS AUTOMOTIVE REPAIR. WELL LOCATED BUILDING WITH HIGH EXPOSURE AND BETWEEN CENTRE STREET AND EDMONTON TRAIL. (id:6769)